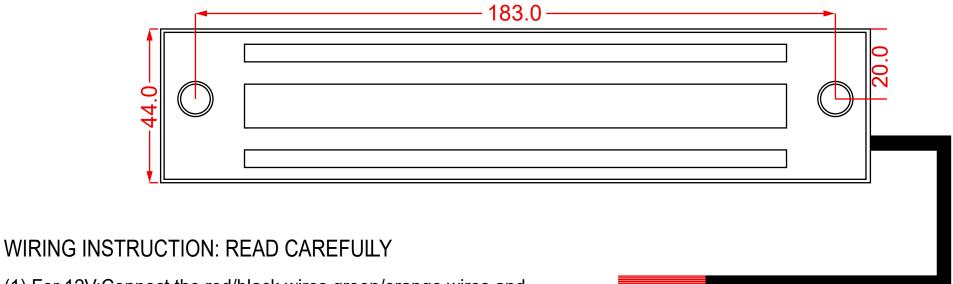

## MAGLOC200S ELECTRO-MAGNETIC GATE LOCK

- (1) For 12V:Connect the red/black wires, green/orange wires and connect to 12V source.
- (2) For 24V:Short black/green wires and connect red and orange ones to 24V source.
- (3) Lock status sensor