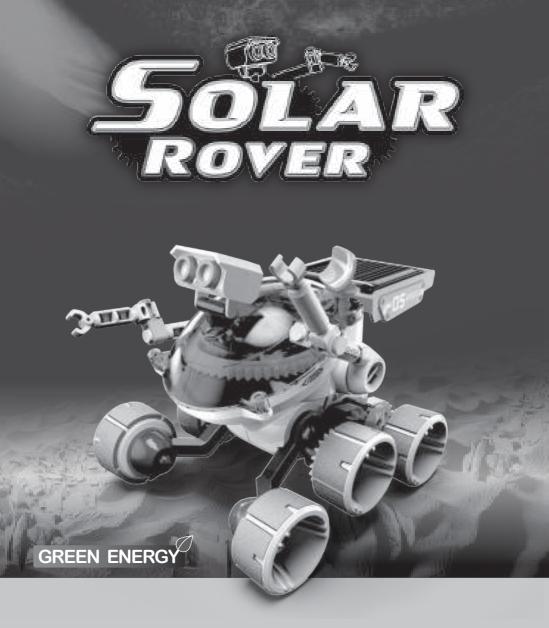

## SOLAR ROVER

This is an all-terrain Solar vehicle, equipped with 6-Wheel mechanical Suspension and 4-wheel drive system, this super Rover conquers and goes beyond boundaries.

Additionally, fantastic Planetary gears transmission system and adjustable robotic arms to add more interesting and fun for children to play and learn.

The Sun, The Rover, go your adventure Journey.