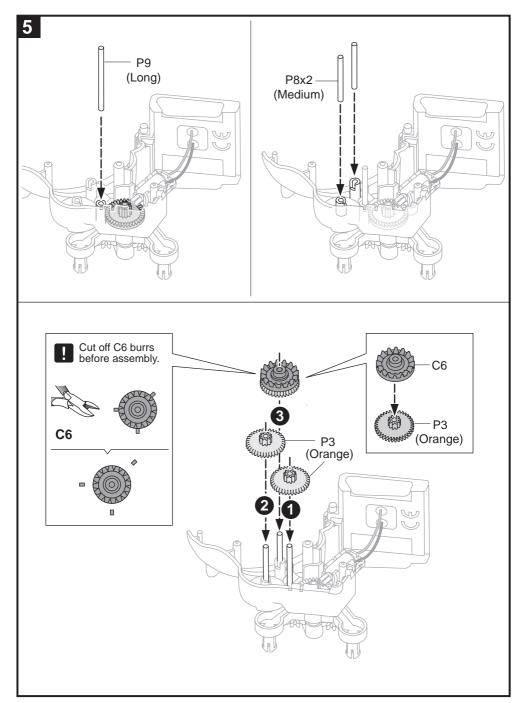

## Manual

## SOLAR ROVER

This is an all-terrain Solar vehicle, equipped with 6-Wheel mechanical Suspension and 4-wheel drive system, this super Rover conquers and goes beyond boundaries.

Additionally, fantastic Planetary gears transmission system and adjustable robotic arms to add more interesting and fun for children to play and learn.

The Sun, The Rover, go your adventure Journey.





## Hints Cut off the burrs before assembly.

































## It's time to have some FUN !



- 1. Take outside under direct sunlight. Best results are obtained when operated on a sunny day.
- 2. For indoor fun, use a 50 watt halogen light. The product will not run on a cloudy day, shaded locations, indirect sunlight, or under a Fluorescent light.



/!\

CHOKING HAZARD Small parts Not for children under 3 years