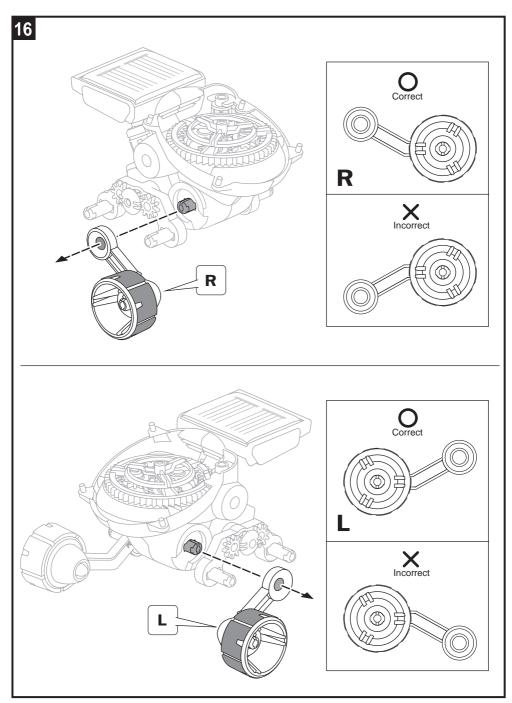

## Manual

## SOLAR ROVER

This is an all-terrain Solar vehicle, equipped with 6-Wheel mechanical Suspension and 4-wheel drive system, this super Rover conquers and goes beyond boundaries.

Additionally, fantastic Planetary gears transmission system and adjustable robotic arms to add more interesting and fun for children to play and learn.

The Sun, The Rover, go your adventure Journey.





## Hints Cut off the burrs before assembly.

































## It's time to have some FUN !



- 1. Take outside under direct sunlight. Best results are obtained when operated on a sunny day.
- 2. For indoor fun, use a 50 watt halogen light. The product will not run on a cloudy day, shaded locations, indirect sunlight, or under a Fluorescent light.



/!\

CHOKING HAZARD Small parts Not for children under 3 years