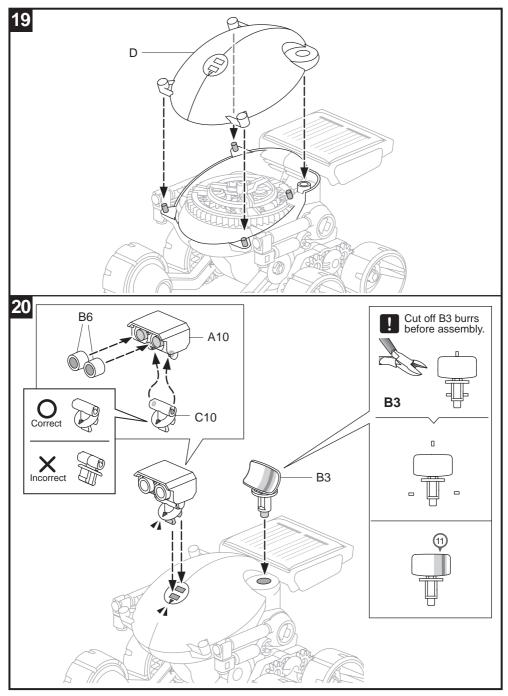

## Manual

## SOLAR ROVER

This is an all-terrain Solar vehicle, equipped with 6-Wheel mechanical Suspension and 4-wheel drive system, this super Rover conquers and goes beyond boundaries.

Additionally, fantastic Planetary gears transmission system and adjustable robotic arms to add more interesting and fun for children to play and learn.

The Sun, The Rover, go your adventure Journey.





## Hints Cut off the burrs before assembly.

































## It's time to have some FUN !



- 1. Take outside under direct sunlight. Best results are obtained when operated on a sunny day.
- 2. For indoor fun, use a 50 watt halogen light. The product will not run on a cloudy day, shaded locations, indirect sunlight, or under a Fluorescent light.



/!\

CHOKING HAZARD Small parts Not for children under 3 years