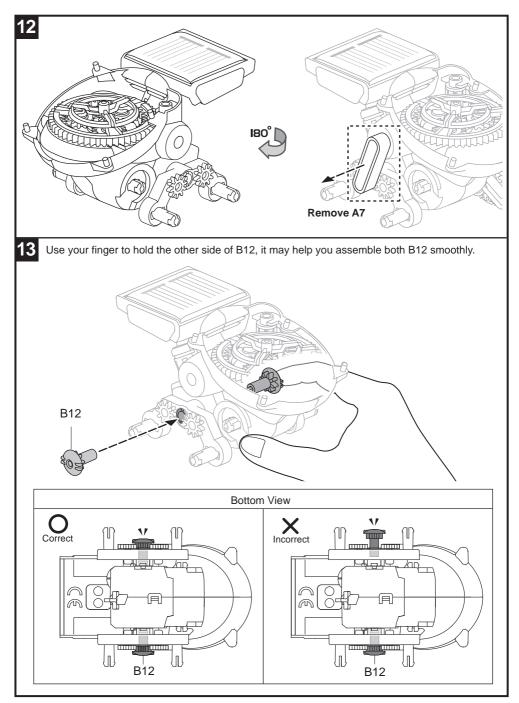

## Manual

## SOLAR ROVER

This is an all-terrain Solar vehicle, equipped with 6-Wheel mechanical Suspension and 4-wheel drive system, this super Rover conquers and goes beyond boundaries.

Additionally, fantastic Planetary gears transmission system and adjustable robotic arms to add more interesting and fun for children to play and learn.

The Sun, The Rover, go your adventure Journey.





## Hints Cut off the burrs before assembly.

































## It's time to have some FUN !



- 1. Take outside under direct sunlight. Best results are obtained when operated on a sunny day.
- 2. For indoor fun, use a 50 watt halogen light. The product will not run on a cloudy day, shaded locations, indirect sunlight, or under a Fluorescent light.



/!\

CHOKING HAZARD Small parts Not for children under 3 years