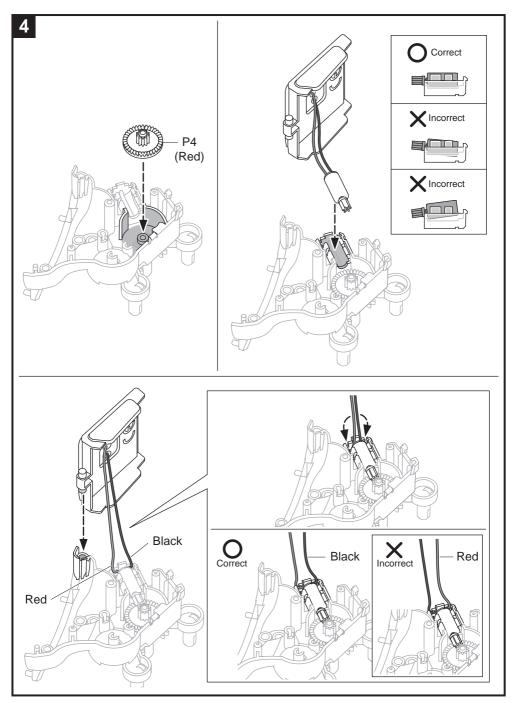

## Manual

## SOLAR ROVER

This is an all-terrain Solar vehicle, equipped with 6-Wheel mechanical Suspension and 4-wheel drive system, this super Rover conquers and goes beyond boundaries.

Additionally, fantastic Planetary gears transmission system and adjustable robotic arms to add more interesting and fun for children to play and learn.

The Sun, The Rover, go your adventure Journey.





## Hints Cut off the burrs before assembly.

































## It's time to have some FUN !



- 1. Take outside under direct sunlight. Best results are obtained when operated on a sunny day.
- 2. For indoor fun, use a 50 watt halogen light. The product will not run on a cloudy day, shaded locations, indirect sunlight, or under a Fluorescent light.



/!\

CHOKING HAZARD Small parts Not for children under 3 years