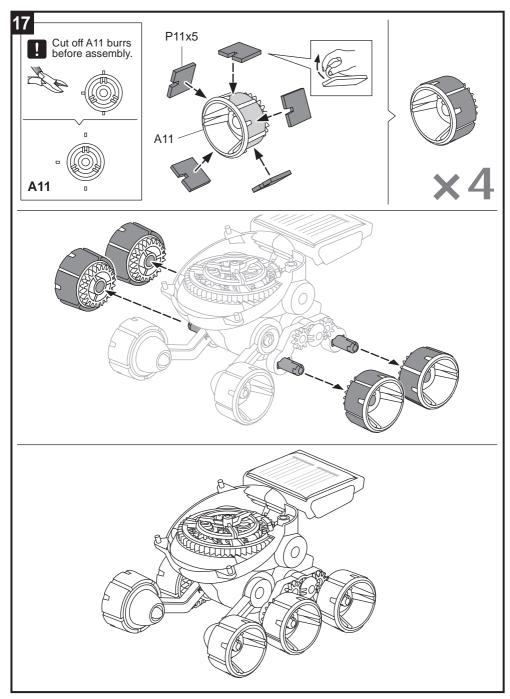

## Manual

## SOLAR ROVER

This is an all-terrain Solar vehicle, equipped with 6-Wheel mechanical Suspension and 4-wheel drive system, this super Rover conquers and goes beyond boundaries.

Additionally, fantastic Planetary gears transmission system and adjustable robotic arms to add more interesting and fun for children to play and learn.

The Sun, The Rover, go your adventure Journey.





## Hints Cut off the burrs before assembly.

































## It's time to have some FUN !



- 1. Take outside under direct sunlight. Best results are obtained when operated on a sunny day.
- 2. For indoor fun, use a 50 watt halogen light. The product will not run on a cloudy day, shaded locations, indirect sunlight, or under a Fluorescent light.



/!\

CHOKING HAZARD Small parts Not for children under 3 years