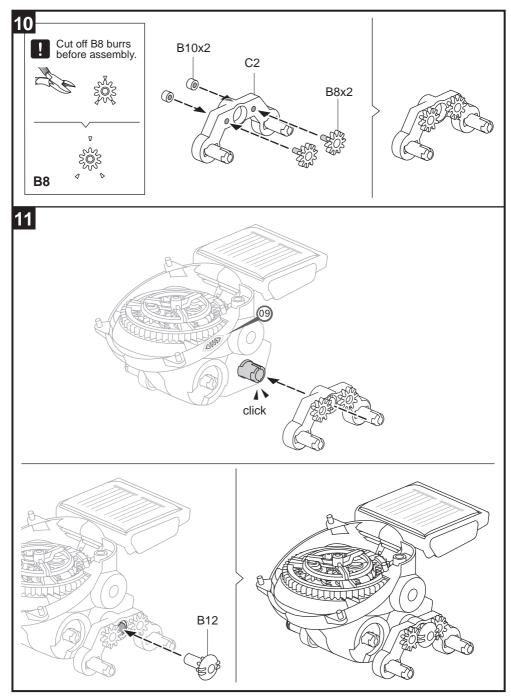

## Manual

## SOLAR ROVER

This is an all-terrain Solar vehicle, equipped with 6-Wheel mechanical Suspension and 4-wheel drive system, this super Rover conquers and goes beyond boundaries.

Additionally, fantastic Planetary gears transmission system and adjustable robotic arms to add more interesting and fun for children to play and learn.

The Sun, The Rover, go your adventure Journey.





## Hints Cut off the burrs before assembly.

































## It's time to have some FUN !



- 1. Take outside under direct sunlight. Best results are obtained when operated on a sunny day.
- 2. For indoor fun, use a 50 watt halogen light. The product will not run on a cloudy day, shaded locations, indirect sunlight, or under a Fluorescent light.



/!\

CHOKING HAZARD Small parts Not for children under 3 years