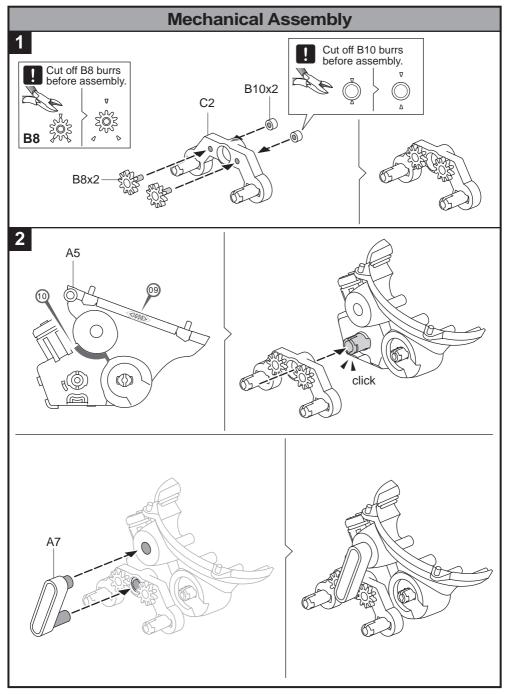

## Manual

## SOLAR ROVER

This is an all-terrain Solar vehicle, equipped with 6-Wheel mechanical Suspension and 4-wheel drive system, this super Rover conquers and goes beyond boundaries.

Additionally, fantastic Planetary gears transmission system and adjustable robotic arms to add more interesting and fun for children to play and learn.

The Sun, The Rover, go your adventure Journey.





## Hints Cut off the burrs before assembly.

































## It's time to have some FUN !



- 1. Take outside under direct sunlight. Best results are obtained when operated on a sunny day.
- 2. For indoor fun, use a 50 watt halogen light. The product will not run on a cloudy day, shaded locations, indirect sunlight, or under a Fluorescent light.



/!\

CHOKING HAZARD Small parts Not for children under 3 years