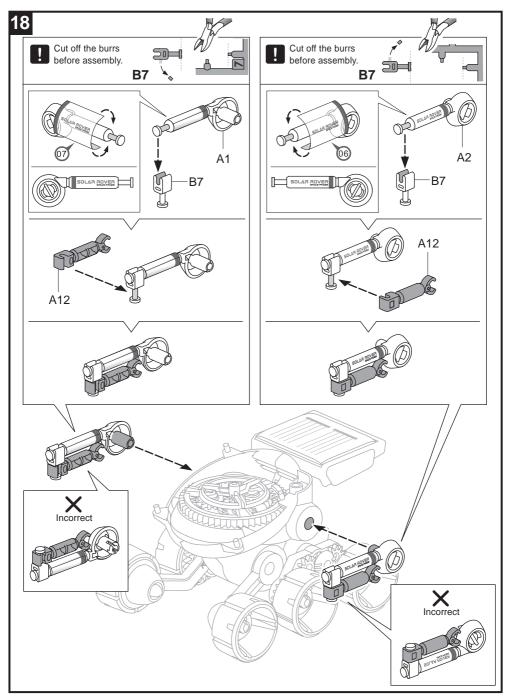

## Manual

## SOLAR ROVER

This is an all-terrain Solar vehicle, equipped with 6-Wheel mechanical Suspension and 4-wheel drive system, this super Rover conquers and goes beyond boundaries.

Additionally, fantastic Planetary gears transmission system and adjustable robotic arms to add more interesting and fun for children to play and learn.

The Sun, The Rover, go your adventure Journey.





## Hints Cut off the burrs before assembly.

































## It's time to have some FUN !



- 1. Take outside under direct sunlight. Best results are obtained when operated on a sunny day.
- 2. For indoor fun, use a 50 watt halogen light. The product will not run on a cloudy day, shaded locations, indirect sunlight, or under a Fluorescent light.



/!\

CHOKING HAZARD Small parts Not for children under 3 years