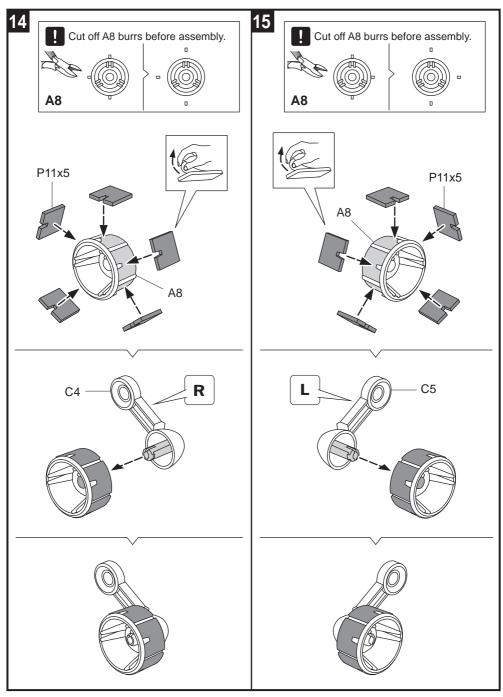

## Manual

## SOLAR ROVER

This is an all-terrain Solar vehicle, equipped with 6-Wheel mechanical Suspension and 4-wheel drive system, this super Rover conquers and goes beyond boundaries.

Additionally, fantastic Planetary gears transmission system and adjustable robotic arms to add more interesting and fun for children to play and learn.

The Sun, The Rover, go your adventure Journey.





## Hints Cut off the burrs before assembly.

































## It's time to have some FUN !



- 1. Take outside under direct sunlight. Best results are obtained when operated on a sunny day.
- 2. For indoor fun, use a 50 watt halogen light. The product will not run on a cloudy day, shaded locations, indirect sunlight, or under a Fluorescent light.



/!\

CHOKING HAZARD Small parts Not for children under 3 years