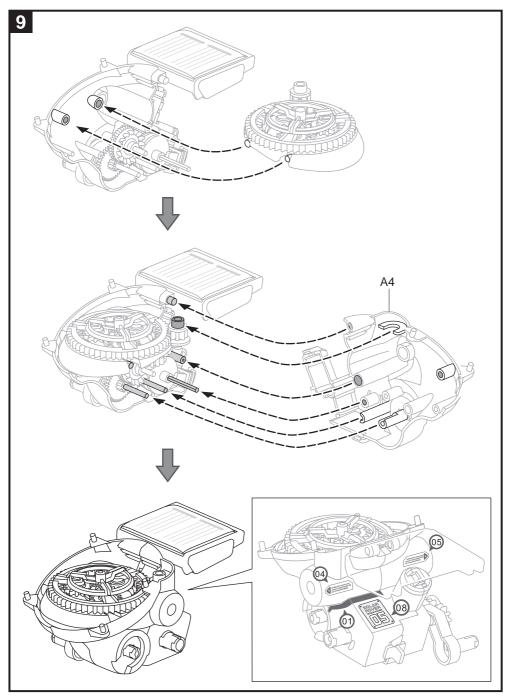

## Manual

## SOLAR ROVER

This is an all-terrain Solar vehicle, equipped with 6-Wheel mechanical Suspension and 4-wheel drive system, this super Rover conquers and goes beyond boundaries.

Additionally, fantastic Planetary gears transmission system and adjustable robotic arms to add more interesting and fun for children to play and learn.

The Sun, The Rover, go your adventure Journey.





## Hints Cut off the burrs before assembly.

































## It's time to have some FUN !



- 1. Take outside under direct sunlight. Best results are obtained when operated on a sunny day.
- 2. For indoor fun, use a 50 watt halogen light. The product will not run on a cloudy day, shaded locations, indirect sunlight, or under a Fluorescent light.



/!\

CHOKING HAZARD Small parts Not for children under 3 years