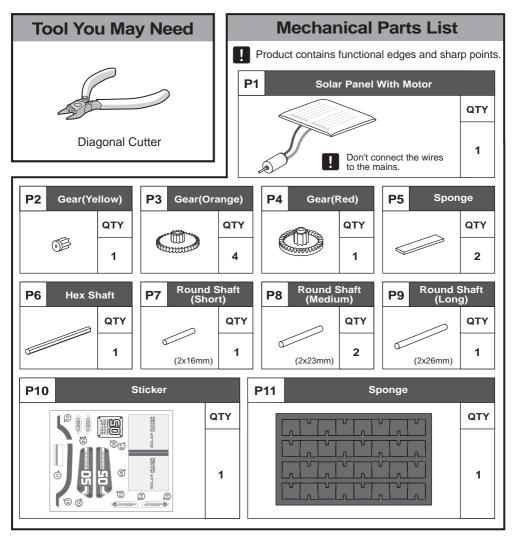

## Manual

## SOLAR ROVER

This is an all-terrain Solar vehicle, equipped with 6-Wheel mechanical Suspension and 4-wheel drive system, this super Rover conquers and goes beyond boundaries.

Additionally, fantastic Planetary gears transmission system and adjustable robotic arms to add more interesting and fun for children to play and learn.

The Sun, The Rover, go your adventure Journey.





## Hints Cut off the burrs before assembly.

































## It's time to have some FUN !



- 1. Take outside under direct sunlight. Best results are obtained when operated on a sunny day.
- 2. For indoor fun, use a 50 watt halogen light. The product will not run on a cloudy day, shaded locations, indirect sunlight, or under a Fluorescent light.



/!\

CHOKING HAZARD Small parts Not for children under 3 years