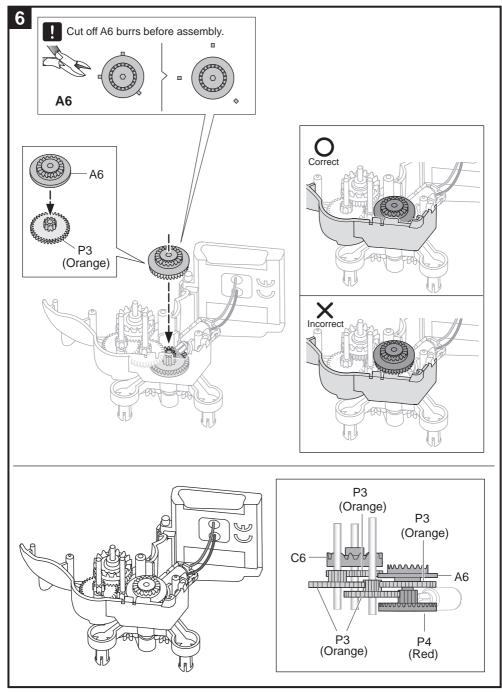

## Manual

## SOLAR ROVER

This is an all-terrain Solar vehicle, equipped with 6-Wheel mechanical Suspension and 4-wheel drive system, this super Rover conquers and goes beyond boundaries.

Additionally, fantastic Planetary gears transmission system and adjustable robotic arms to add more interesting and fun for children to play and learn.

The Sun, The Rover, go your adventure Journey.





## Hints Cut off the burrs before assembly.

































## It's time to have some FUN !



- 1. Take outside under direct sunlight. Best results are obtained when operated on a sunny day.
- 2. For indoor fun, use a 50 watt halogen light. The product will not run on a cloudy day, shaded locations, indirect sunlight, or under a Fluorescent light.



/!\

CHOKING HAZARD Small parts Not for children under 3 years