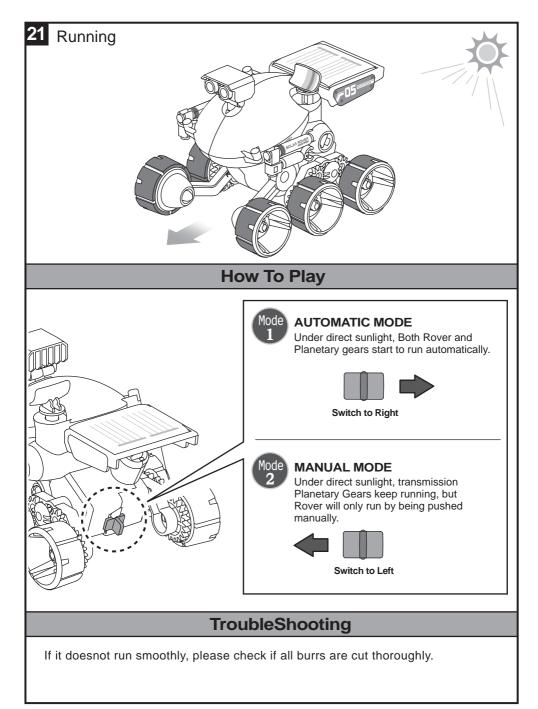

## It's time to have some FUN !

- 1. Take outside under direct sunlight. Best results are obtained when operated on a sunny day.
- 2. For indoor fun, use a 50 watt halogen light. The product will not run on a cloudy day, shaded locations, indirect sunlight, or under a Fluorescent light.