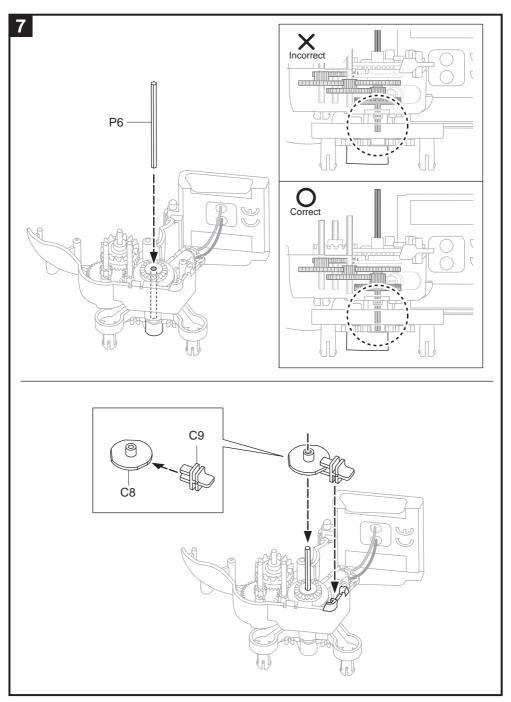

## Manual

## SOLAR ROVER

This is an all-terrain Solar vehicle, equipped with 6-Wheel mechanical Suspension and 4-wheel drive system, this super Rover conquers and goes beyond boundaries.

Additionally, fantastic Planetary gears transmission system and adjustable robotic arms to add more interesting and fun for children to play and learn.

The Sun, The Rover, go your adventure Journey.





## Hints Cut off the burrs before assembly.

































## It's time to have some FUN !



- 1. Take outside under direct sunlight. Best results are obtained when operated on a sunny day.
- 2. For indoor fun, use a 50 watt halogen light. The product will not run on a cloudy day, shaded locations, indirect sunlight, or under a Fluorescent light.



/!\

CHOKING HAZARD Small parts Not for children under 3 years