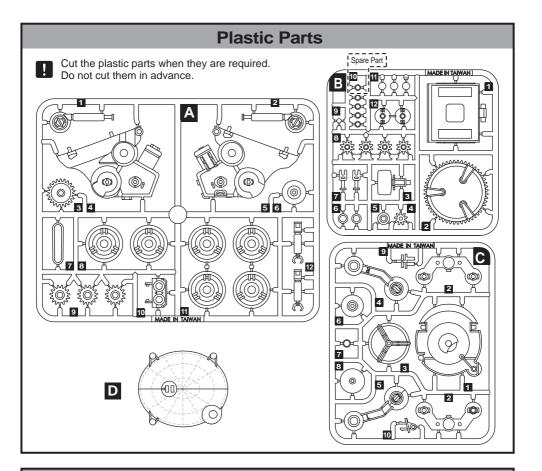

## Manual

## SOLAR ROVER

This is an all-terrain Solar vehicle, equipped with 6-Wheel mechanical Suspension and 4-wheel drive system, this super Rover conquers and goes beyond boundaries.

Additionally, fantastic Planetary gears transmission system and adjustable robotic arms to add more interesting and fun for children to play and learn.

The Sun, The Rover, go your adventure Journey.





## Hints Cut off the burrs before assembly.

































## It's time to have some FUN !



- 1. Take outside under direct sunlight. Best results are obtained when operated on a sunny day.
- 2. For indoor fun, use a 50 watt halogen light. The product will not run on a cloudy day, shaded locations, indirect sunlight, or under a Fluorescent light.



/!\

CHOKING HAZARD Small parts Not for children under 3 years