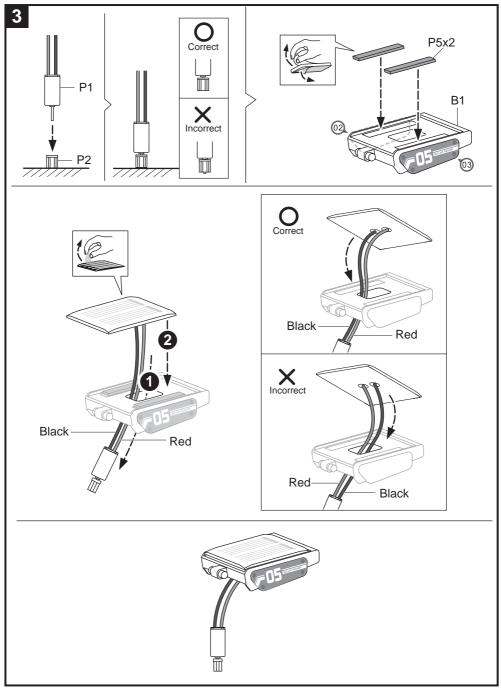

## Manual

## SOLAR ROVER

This is an all-terrain Solar vehicle, equipped with 6-Wheel mechanical Suspension and 4-wheel drive system, this super Rover conquers and goes beyond boundaries.

Additionally, fantastic Planetary gears transmission system and adjustable robotic arms to add more interesting and fun for children to play and learn.

The Sun, The Rover, go your adventure Journey.





## Hints Cut off the burrs before assembly.

































## It's time to have some FUN !



- 1. Take outside under direct sunlight. Best results are obtained when operated on a sunny day.
- 2. For indoor fun, use a 50 watt halogen light. The product will not run on a cloudy day, shaded locations, indirect sunlight, or under a Fluorescent light.



/!\

CHOKING HAZARD Small parts Not for children under 3 years