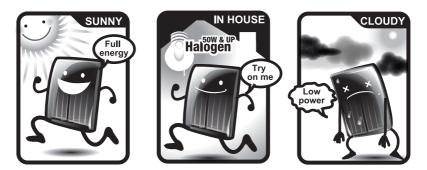

## It's time to have some FUN !

- 1. Take outside under direct sunlight. Best results are obtained when operated on a sunny day.
- 2. For indoor fun, use a 50 watt halogen light. The product will not run on a cloudy day, shaded locations, indirect sunlight, or under a Fluorescent light.