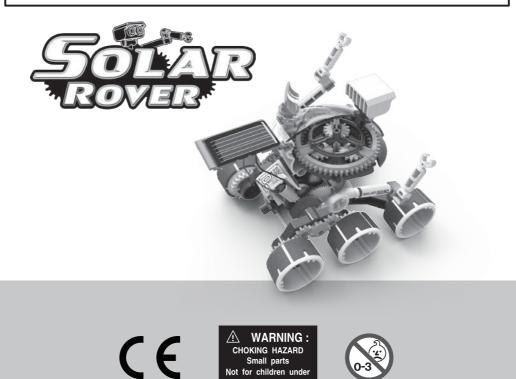

## SOLAR ROVER

This is an all-terrain Solar vehicle, equipped with 6-Wheel mechanical Suspension and 4-wheel drive system, this super Rover conquers and goes beyond boundaries.

Additionally, fantastic Planetary gears transmission system and adjustable robotic arms to add more interesting and fun for children to play and learn.

/!\

CHOKING HAZARD Small parts Not for children under 3 years