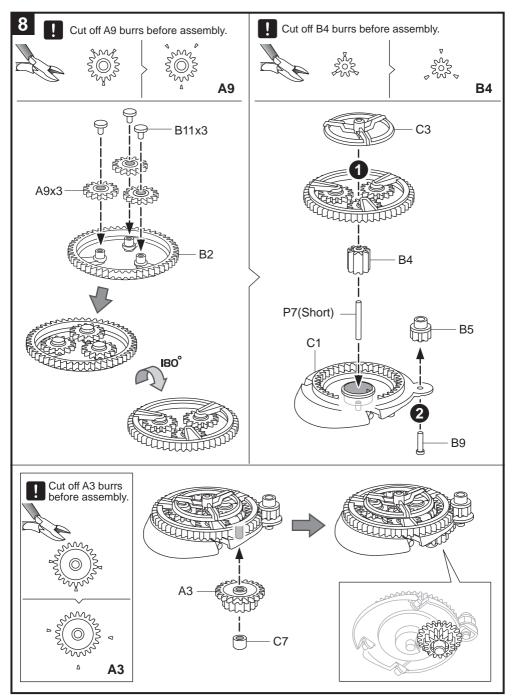

## Manual

## SOLAR ROVER

This is an all-terrain Solar vehicle, equipped with 6-Wheel mechanical Suspension and 4-wheel drive system, this super Rover conquers and goes beyond boundaries.

Additionally, fantastic Planetary gears transmission system and adjustable robotic arms to add more interesting and fun for children to play and learn.

The Sun, The Rover, go your adventure Journey.





## Hints Cut off the burrs before assembly.

































## It's time to have some FUN !



- 1. Take outside under direct sunlight. Best results are obtained when operated on a sunny day.
- 2. For indoor fun, use a 50 watt halogen light. The product will not run on a cloudy day, shaded locations, indirect sunlight, or under a Fluorescent light.



/!\

CHOKING HAZARD Small parts Not for children under 3 years