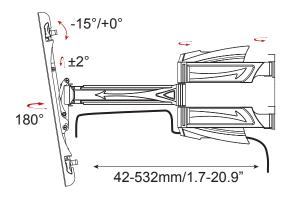

# ► INSTALLATION 1 9 6 4 $|\leftarrow = |\leftarrow = |$ 10 **∀ VESA 200** (x1) H VESA 300 E **▼ VESA 400** 7 11) Tighten the screw 8 Loosen ,Adjust slghtly ±2° 3mm Distributed by: TechBrands by Electus Distribution Pty.Ltd. NSW 2116 Australia Ph: 1300 738 555 Int'l: +61 2 8832 3200 Fax: 1300 738 500 www.techbrands.com