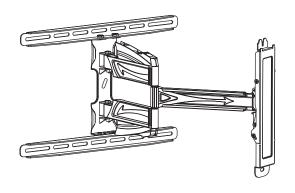

Plasma/LCD TV Wall Bracket 32"-70"

Max.VESA 600x400

25kg(55lbs) max.

32" - 70"(81-178cm)

CW-2861 **User Manual** 

# ► INSTALLATION 1 9 6 4 $|\leftarrow = |\leftarrow = |$ 10 **∀ VESA 200** (x1) H VESA 300 E **▼ VESA 400** 7 11) Tighten the screw 8 Loosen ,Adjust slghtly ±2° 3mm Distributed by: TechBrands by Electus Distribution Pty.Ltd. NSW 2116 Australia Ph: 1300 738 555 Int'l: +61 2 8832 3200 Fax: 1300 738 500 www.techbrands.com