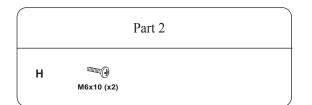

## ► PARTS INCLUDED

| 00000000₽₽₽   |
|---------------|
| <br>          |
| 0000000 ലൂട്ട |
|               |

| Part 1 |                      |              |            |
|--------|----------------------|--------------|------------|
| Α      | ™∭⊕<br>M4x12 (x4)    | M4x30 (x4)   |            |
| В      | M5x12 (x4)           | M5x30 (x4)   |            |
| С      | M6x12 (x4)           | M6x30 (x4)   |            |
| D      | M8x16 (x4)           | M8x30 (x4)   |            |
| Е      | ©<br>Ф18х6.5х1.5(х4) | 18X8X20 (x4) | S=4mm (x1) |
| F      | M6x60 (x6)           |              |            |
| G      | (x1)                 |              | ,          |