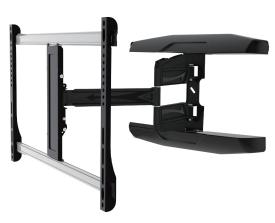

Plasma/LCD TV Wall Bracket 32"-70"

Max.VESA 600x400

25kg(55lbs) max.

32" - 70"(81-178cm)

CW-2861 **User Manual** 