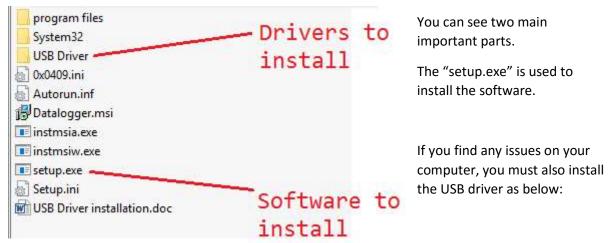

## Installing Software and Drivers: QP6014

If you have any issues in connecting the software to the USB Datalogger; ie "device not connected" you must ensure that both the <u>software</u> and the <u>drivers</u> are installed.

Double click and open the zip file that relates to your computer, Windows 10 is for more modern computers within the last 4-5 years.

In this folder, you should see a collection of files as below:

Opening the USB driver folder, you can see more files, these are related to the driver of the program

Select the "CP210xVCPInstaller\_x64.exe" and go through the setup prompts to install the driver.

With both of these installed, you should have no issues. When installing, just click "next" until it is finished.