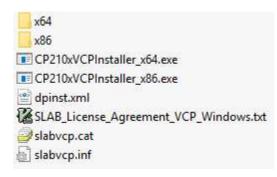

Double click and open the zip file that relates to your computer, Windows 10 is for more modern computers within the last 4-5 years.

In this folder, you should see a collection of files as below:

Opening the USB driver folder, you can see more files, these are related to the driver of the program

Select the "CP210xVCPInstaller\_x64.exe" and go through the setup prompts to install the driver.

With both of these installed, you should have no issues. When installing, just click "next" until it is finished.