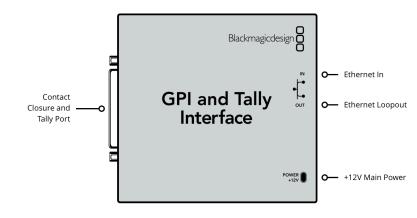

#### **Contact Closure**

25 pin D-type connector providing 8 opto isolated inputs and 8 relay contact closure outputs.

#### Ethernet

10/100 BaseT with loop through for connecting to other ethernet enabled equipment.

Software

#### **Power Supply**

12V power supply included with international socket adaptors for all countries.