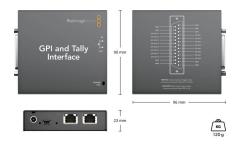

# Physical Specifications

## **Environmental Specifications**

**Operating Temperature** 0° to 40° C (32° to 104° F) Storage Temperature -20 - 60 degrees celsius **Relative Humidity** Up to 95%