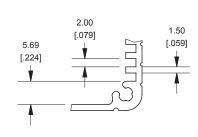

## 78.00 [3.071]

## **Slot Details**



## **Closed Bezel**



## 1455J1602





| Purchased assembly includes box, belly plate, bezel, cover screws and self adhesive rubber feet. Box made from Extruded Aluminum 6063.  PART NUMBERS  1455J1602 Closed Plastic Bezel |                  |                |             |
|--------------------------------------------------------------------------------------------------------------------------------------------------------------------------------------|------------------|----------------|-------------|
|                                                                                                                                                                                      |                  | Clear Anodized | 1455J1602   |
|