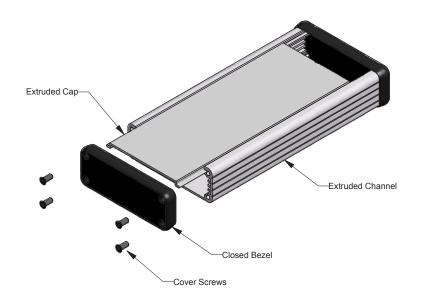

## 1455J1602

| Purchased assembly includes box, belly plate, bezel, cover screws and self adhesive rubber feet. Box made from Extruded Aluminum 6063.  PART NUMBERS  1455J1602 Closed Plastic Bezel |                  |                |             |
|--------------------------------------------------------------------------------------------------------------------------------------------------------------------------------------|------------------|----------------|-------------|
|                                                                                                                                                                                      |                  | Clear Anodized | 1455J1602   |
|                                                                                                                                                                                      |                  | Black Anodized | 1455J1602BK |
| ACCESSORIES                                                                                                                                                                          |                  |                |             |
| Cover Screws (Pkg 100) [#6 Self Tapping Nickel Plated Screws]                                                                                                                        | 1455MS100        |                |             |
| Black Cover Screws (Pkg 100)<br>[#6 Self Tappng Nickel Plated Screws]                                                                                                                | 1455MS100BK      |                |             |
| Classed Disettis Descrite Diserts (Disertal)                                                                                                                                         | 4.455 IDI DIK 40 |                |             |