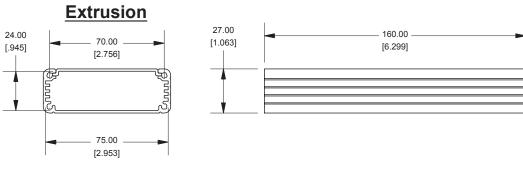

## 1455J1602

| Purchased assembly includes box, belly plate, bezel, cover screws and self adhesive rubber feet. Box made from Extruded Aluminum 6063.  PART NUMBERS  1455J1602 Closed Plastic Bezel |                  |                |             |
|--------------------------------------------------------------------------------------------------------------------------------------------------------------------------------------|------------------|----------------|-------------|
|                                                                                                                                                                                      |                  | Clear Anodized | 1455J1602   |
|                                                                                                                                                                                      |                  | Black Anodized | 1455J1602BK |
| ACCESSORIES                                                                                                                                                                          |                  |                |             |
| Cover Screws (Pkg 100) [#6 Self Tapping Nickel Plated Screws]                                                                                                                        | 1455MS100        |                |             |
| Black Cover Screws (Pkg 100)<br>[#6 Self Tappng Nickel Plated Screws]                                                                                                                | 1455MS100BK      |                |             |
| Classed Disettis Descrite Diserts (Disertal)                                                                                                                                         | 4.455 IDI DIK 40 |                |             |