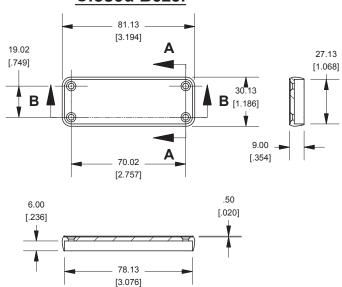

## **Closed Bezel**

## 1455J1602

| Purchased assembly includes box, belly plate, bezel, cover screws and self adhesive rubber feet. Box made from Extruded Aluminum 6063.  PART NUMBERS  1455J1602 Closed Plastic Bezel |                  |                |             |
|--------------------------------------------------------------------------------------------------------------------------------------------------------------------------------------|------------------|----------------|-------------|
|                                                                                                                                                                                      |                  | Clear Anodized | 1455J1602   |
|                                                                                                                                                                                      |                  | Black Anodized | 1455J1602BK |
| ACCESSORIES                                                                                                                                                                          |                  |                |             |
| Cover Screws (Pkg 100) [#6 Self Tapping Nickel Plated Screws]                                                                                                                        | 1455MS100        |                |             |
| Black Cover Screws (Pkg 100)<br>[#6 Self Tappng Nickel Plated Screws]                                                                                                                | 1455MS100BK      |                |             |
| Classed Disettis Descrite Diserts (Disertal)                                                                                                                                         | 4.455 IDI DIK 40 |                |             |