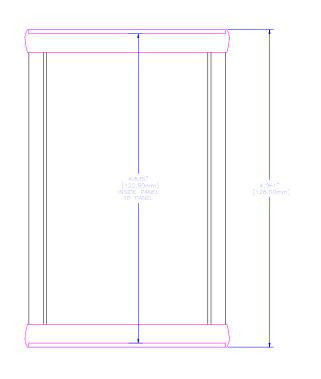

## NOTE

Constructed from extruded Al with a minimum thickness of 0.060"(1.50mm) Available in clear or Black anodized finish Version 1 includes two Al end panels, and two Black plastic bezels. Hardware and self-adhesive rubber feet included.

## ASSEMBLED

THIS DRAWING IS PROPRIETARY INFORMATION
OF HAMMOND MFG.CO.LTD. NOT TO BE USED
WITHOUT EXPRESSED WRITTEN PERMISSION
OF HAMMOND MFG.CO.LTD.

Rev EC Description Date By

| s otherwise specidingsions are in inches ances are:  .X | Dwn   | T. SPARKS            | HAMMON<br>Electronics (I<br>HAM<br>EX |
|---------------------------------------------------------|-------|----------------------|---------------------------------------|
|                                                         | Date  | 04 11 02             |                                       |
|                                                         | Chk   |                      |                                       |
|                                                         | Mat'l | Extruded<br>Aluminum |                                       |
|                                                         | Chaat | 2 -4 2               | Doct 1.455 L                          |