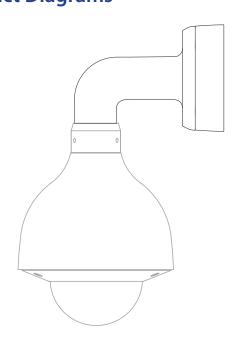

Pipe Thread           | G 3/4"                     |
| Operating Conditions  | -40° ~ 60°C / 90% RH (max) |
| Load Bearing Capacity | 4.00kg                     |
| Weather Resistance    | IP66 rated                 |
| Weight                | 0.70kg                     |



Product specifications and bracket compatibility are subject to change.

#### **Bracket Compatibility**

This bracket is compatible with the following cameras from VIP Vision and/or Securview Victory Series.



#### VIP Vision™ IP Surveillance Cameras

Ultimate IP Vandal Domes, IP fisheye cameras, IP PTZ Domes & IP PTZ Domes.

\* See the RhinoCo bracket compatibility guide for product compatibility.



Securview Victory Series™ HD Over Coax Cameras
Ultimate HDCVI Vandal Domes. HDCVI PTZ Domes

## **Product Diagrams**





Your professional CCTV surveillance dealer: