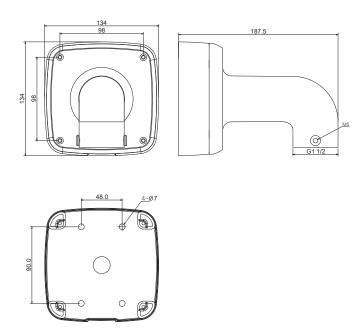

### **Technical Specifications**

Heavy duty, powder coated aluminium right angle wall mount bracket for surveillance cameras.

| Model                 | VSBKTB302S-2               |
|-----------------------|----------------------------|
| Materials             | Aluminium                  |
| Dimensions            | 134 x 134 x 188mm          |
| Pipe Thread           | G 3/4"                     |
| Operating Conditions  | -40° ~ 60°C / 90% RH (max) |
| Load Bearing Capacity | 4.00kg                     |
| Weather Resistance    | IP66 rated                 |
| Weight                | 0.70kg                     |

## **Product Diagrams**

Your professional CCTV surveillance dealer: