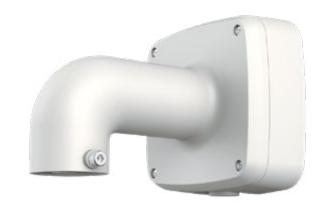

# Right Angle Wall Mount Camera Bracket

Model: VSBKTB302S-2

### **Technical Specifications**

Heavy duty, powder coated aluminium right angle wall mount bracket for surveillance cameras.

| Model                 | VSBKTB302S-2               |
|-----------------------|----------------------------|
| Materials             | Aluminium                  |
| Dimensions            | 134 x 134 x 188mm          |
| Pipe Thread           | G 3/4"                     |
| Operating Conditions  | -40° ~ 60°C / 90% RH (max) |
| Load Bearing Capacity | 4.00kg                     |
| Weather Resistance    | IP66 rated                 |
| Weight                | 0.70kg                     |