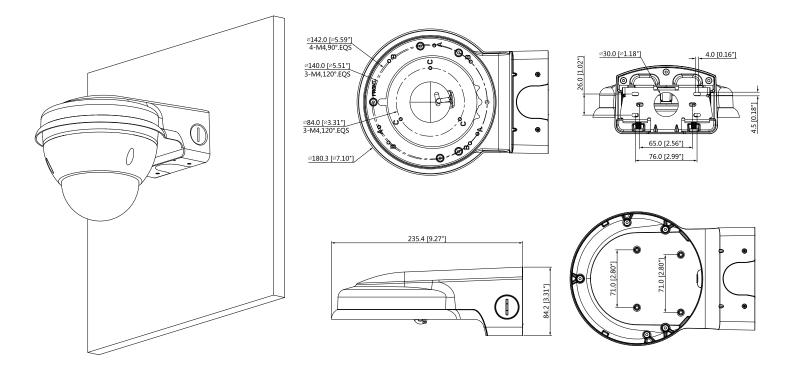

## **Product Diagrams & Dimensions**

Your professional CCTV surveillance dealer:

## **Technical Specifications**

Aluminium right angle wall mount bracket. Suitable for large domes from VIP Vision & Securview.

| Model                       | VSBKTB211W                 |
|-----------------------------|----------------------------|
| Materials                   | Aluminum alloy             |
| Dimensions                  | 235.4 x 180.3 x 84.2mm     |
| Pipe Thread                 | N/A                        |
| <b>Operating Conditions</b> | -40° ~ 60°C / 90% RH (max) |
| Load Bearing Capacity       | 3.00kg                     |
| Weather Resistance          | N/A                        |
| Weight                      | 0.97kg                     |