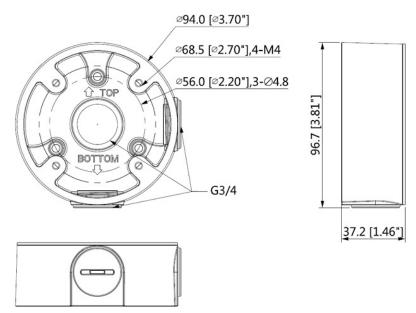

## **Product Diagrams**

Your professional CCTV surveillance dealer:

## **Technical Specifications**

Powder coated aluminium junction box that is suitable for outdoor use.

| Model: VSBKTA13A-E    |                               |
|-----------------------|-------------------------------|
| Materials             | Aluminium                     |
| Dimensions            | Ф96.7mmx37.2mm (Ф3.81"x1.46") |
| Pipe Thread           | G3/4"                         |
| Operating Conditions  | -40°C ~60°C / 90% RH (max)    |
| Load Bearing Capacity | 3.0kg                         |
| Weather Resistance    | Suitable for Outdoors         |
| Weight                | 0.17kg                        |