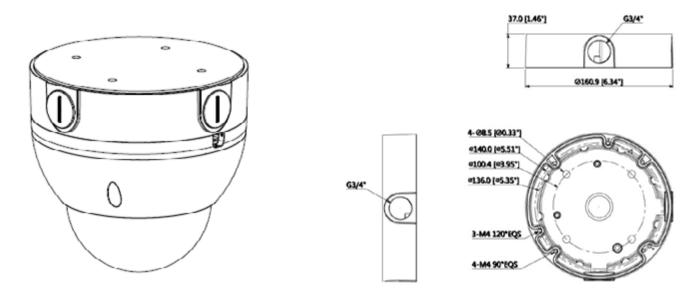

## **Technical Specifications**

Aluminium adapter/junction box used as a spacer or as connector for corner & pole mounts.

| Model                       | VSBKTA138-2                |
|-----------------------------|----------------------------|
| Materials                   | Aluminum                   |
| Dimensions                  | 161x 161 x 38mm            |
| Pipe Thread                 | G 3/2″4                    |
| <b>Operating Conditions</b> | -40° ~ 60°C / 90% RH (max) |
| Load Bearing Capacity       | 3.00kg                     |
| Weather Resistance          | IP66 rated                 |
| Weight                      | 0.48kg                     |

#### **Product Diagrams**

Your professional CCTV surveillance dealer:

SECURALEN VICTORY SERIES

Securview Victory Series<sup>™</sup> HD Over Coax Cameras As junction box or as adapter for ceiling & pole mount brackets. Ultimate HDCVI Vandal Domes