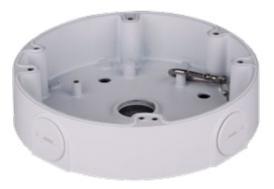

## **Technical Specifications**

Aluminium adapter/junction box used as a spacer or as connector for corner & pole mounts.

| Model                       | VSBKTA138-2                |
|-----------------------------|----------------------------|
| Materials                   | Aluminum                   |
| Dimensions                  | 161x 161 x 38mm            |
| Pipe Thread                 | G 3/2″4                    |
| <b>Operating Conditions</b> | -40° ~ 60°C / 90% RH (max) |
| Load Bearing Capacity       | 3.00kg                     |
| Weather Resistance          | IP66 rated                 |
| Weight                      | 0.48kg                     |

#### **Product Diagrams**

Your professional CCTV surveillance dealer:

SECURALEN VICTORY SERIES

Securview Victory Series<sup>™</sup> HD Over Coax Cameras As junction box or as adapter for ceiling & pole mount brackets. Ultimate HDCVI Vandal Domes