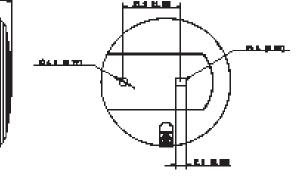

Stylish Ceiling & Wall Mount Designs

| Specifications          | VSAMICB2                                                                           |
|-------------------------|------------------------------------------------------------------------------------|
| Microphone              | Electret Condenser Microphone                                                      |
| Operation Area          | 1 ~ 150m <sup>2</sup>                                                              |
| Transmission Distance   | 3000 M                                                                             |
| Sensitivity             | -38 dB                                                                             |
| Bandwidth Frequency     | 20 Hz–20 kHz                                                                       |
| Mircophone              | High-fidelity micro electromechanical system (MEMS) silicon microphone             |
| Direction               | Omni-directional                                                                   |
| Signal-to-Noise Ratio   | 85dB (1m 40dB sound source SPL)<br>52dB (10m 40dB sound source SPL)<br>1kHz at 1Pa |
| Dynamic Range           | 106dB (1KHz at Max dB SPL)                                                         |
| Max. Sound Pressure     | 120dB SPL (1KHz, THD 1%)                                                           |
| Output Signal Amplitude | 2.5Vpp/-25dB                                                                       |
| Output Impedance        | $25\Omega$ non-balanced                                                            |
| Power Supply            | 12VDC (9V-18V)                                                                     |
| Power Consumption       | 0.72W (60mA)                                                                       |
| Operation Environment   | -20°C~+60°C                                                                        |
| Ingress Protection      | N/A                                                                                |
| Material                | Aluminum                                                                           |
| Dimensions              | Φ70 x 21mm                                                                         |
| Width                   | 0.11kg                                                                             |
|                         |                                                                                    |

### Diagrams