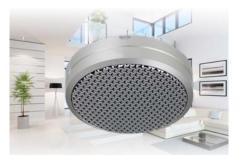

Stylish Ceiling & Wall Mount Designs

| Specifications          | VSAMICB2                                                                           |
|-------------------------|------------------------------------------------------------------------------------|
| Microphone              | Electret Condenser Microphone                                                      |
| Operation Area          | 1 ~ 150m <sup>2</sup>                                                              |
| Transmission Distance   | 3000 M                                                                             |
| Sensitivity             | -38 dB                                                                             |
| Bandwidth Frequency     | 20 Hz–20 kHz                                                                       |
| Mircophone              | High-fidelity micro electromechanical system (MEMS) silicon microphone             |
| Direction               | Omni-directional                                                                   |
| Signal-to-Noise Ratio   | 85dB (1m 40dB sound source SPL)<br>52dB (10m 40dB sound source SPL)<br>1kHz at 1Pa |
| Dynamic Range           | 106dB (1KHz at Max dB SPL)                                                         |
| Max. Sound Pressure     | 120dB SPL (1KHz, THD 1%)                                                           |
| Output Signal Amplitude | 2.5Vpp/-25dB                                                                       |
| Output Impedance        | $25\Omega$ non-balanced                                                            |
| Power Supply            | 12VDC (9V-18V)                                                                     |
| Power Consumption       | 0.72W (60mA)                                                                       |
| Operation Environment   | -20°C~+60°C                                                                        |
| Ingress Protection      | N/A                                                                                |
| Material                | Aluminum                                                                           |
| Dimensions              | Φ70 x 21mm                                                                         |
| Width                   | 0.11kg                                                                             |
|                         |                                                                                    |