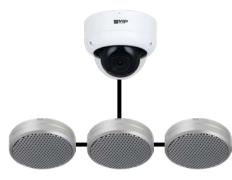

\* Legality of voice recording in Australia varies by state and may require knowledge & consent from all parties. Refer to individual state laws for details.

Add Live Audio Playback to Surveillance

**Cascade Multiple Microphones** 

### Diagrams