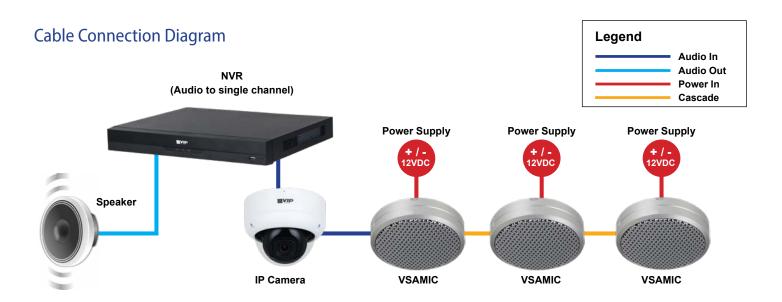

\* Legality of voice recording in Australia varies by state and may require knowledge & consent from all parties. Refer to individual state laws for details.

Add Live Audio Playback to Surveillance

**Cascade Multiple Microphones** 