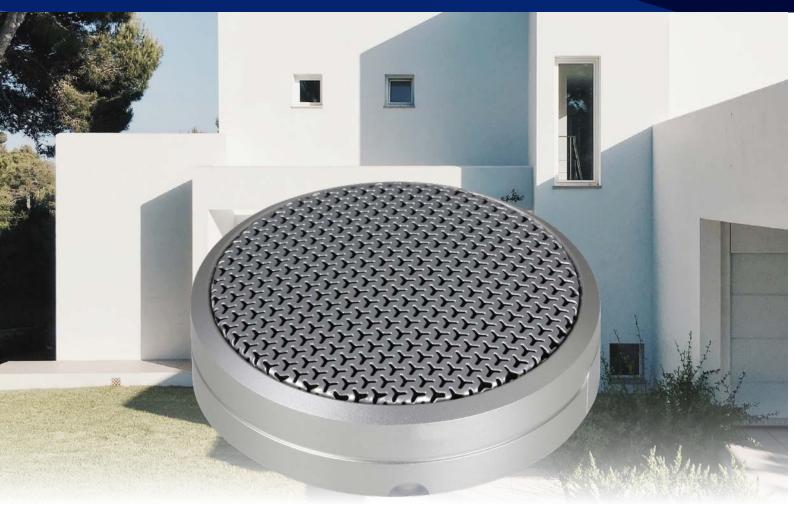

## VSAMIC Series: High fidelity microphones in aluminium models

Add high quality audio to any surveillance installation with the VSAMICB2. This microphone enables audio recording and features adjustable sensitivity, DNR and auto gain control.

Stylish Ceiling & Wall Mount Designs

| Specifications          | VSAMICB2                                                                           |
|-------------------------|------------------------------------------------------------------------------------|
| Microphone              | Electret Condenser Microphone                                                      |
| Operation Area          | 1 ~ 150m <sup>2</sup>                                                              |
| Transmission Distance   | 3000 M                                                                             |
| Sensitivity             | -38 dB                                                                             |
| Bandwidth Frequency     | 20 Hz–20 kHz                                                                       |
| Mircophone              | High-fidelity micro electromechanical system (MEMS) silicon microphone             |
| Direction               | Omni-directional                                                                   |
| Signal-to-Noise Ratio   | 85dB (1m 40dB sound source SPL)<br>52dB (10m 40dB sound source SPL)<br>1kHz at 1Pa |
| Dynamic Range           | 106dB (1KHz at Max dB SPL)                                                         |
| Max. Sound Pressure     | 120dB SPL (1KHz, THD 1%)                                                           |
| Output Signal Amplitude | 2.5Vpp/-25dB                                                                       |
| Output Impedance        | $25\Omega$ non-balanced                                                            |
| Power Supply            | 12VDC (9V-18V)                                                                     |
| Power Consumption       | 0.72W (60mA)                                                                       |
| Operation Environment   | -20°C~+60°C                                                                        |
| Ingress Protection      | N/A                                                                                |
| Material                | Aluminum                                                                           |
| Dimensions              | Φ70 x 21mm                                                                         |
| Width                   | 0.11kg                                                                             |
|                         |                                                                                    |