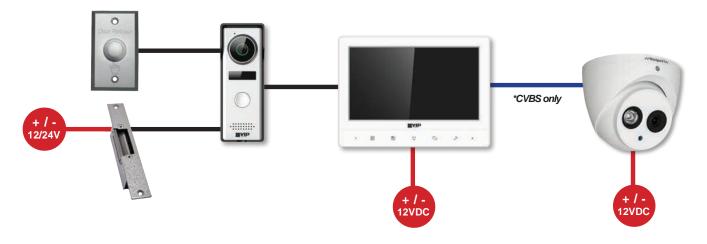

### Example Installation | System Map

Your local VIP Vision<sup>™</sup> intercom solutions professional: