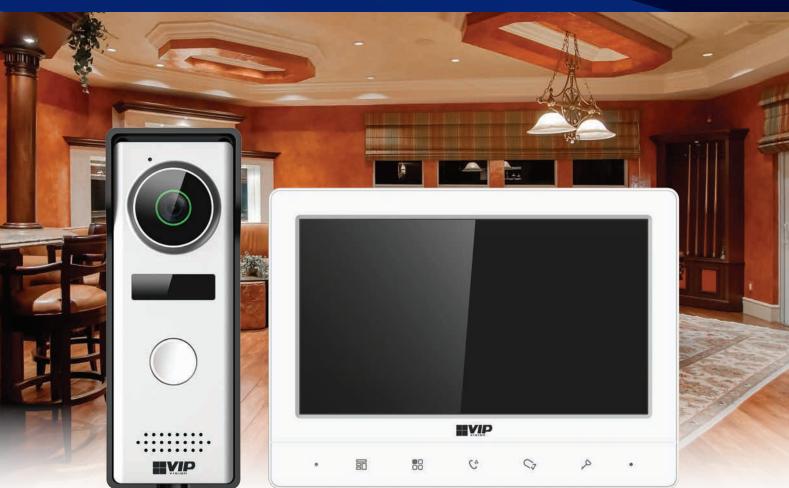

## Entry Series: Standalone analogue upgrades for existing intercom systems

The Entry Series Intercom Kit is a standalone analogue intercom system, ideal for upgrading older intercom systems wired with 4/6-core alarm cable. Experience modern intercom features such as video & two-way talk in one convenient, entry-level package.

- Analogue door station with 1.3 megapixel camera
- Slim 7" touchscreen indoor intercom monitor
- Single button door station for visitor ease-of-use
- Door stations call connected indoor monitors (max. 3)
- Live view any connected door station or camera
- Interface with most electronic door strikes & sensors
- Ideal for replacing old analogue intercom systems
- Add an analogue camera for live view (not included)

**Entry Level Analogue Intercom** 

Live View with Analogue Camera

Two-way Talk & Door/Gate Unlock