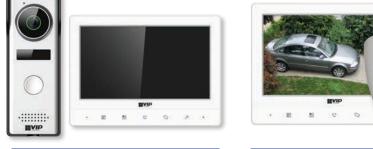

- Analogue door station with 1.3 megapixel camera
- Slim 7" touchscreen indoor intercom monitor
- Single button door station for visitor ease-of-use
- Door stations call connected indoor monitors (max. 3)
- Live view any connected door station or camera
- Interface with most electronic door strikes & sensors
- Ideal for replacing old analogue intercom systems
- Add an analogue camera for live view (not included)

**Entry Level Analogue Intercom** 

Live View with Analogue Camera

Two-way Talk & Door/Gate Unlock