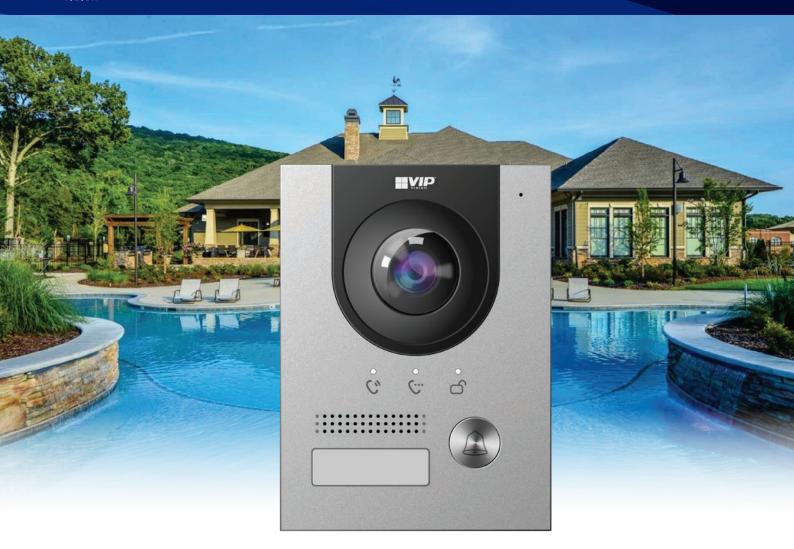

## Residential Series: IP intercom door station with 2.0MP camera

This Residential Series video intercom door stations is single channel, ideal for homes & single-premises buildings. The door stations features a 2.0MP camera with auto day/night IRC, all in a stylish aluminium body.

- 1/2.8" 2.0MP 1.95mm lens camera with 160° FOV
- Built-in microphone and speaker for 2-way talk
- Connect with intercom monitor(s) via Ethernet
- · Intuitive, easy-to-use interface

- Alarm and RS485 input/output relays
- Connect & power via 2-wire or Power over Ethernet
- Weather & vandal resistant IP55/IK07 aluminium body
- Flush and surface mount installation options