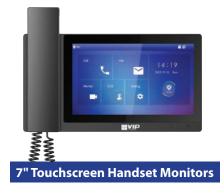

## Residential Series: Touchscreen PoE IP intercom monitors with handset

These modern IP intercom door monitors are ideal for homes or businesses. The monitor communicates with the apartment door station via handset, and features live-view of the door station camera, along with remote access.

- 7" touch screen indoor intercom monitor with handset
- Connect to door stations and monitors via Ethernet
- MicroSD card slot (up to 32GB) for edge recording
- Integrates with most electronic sensors & alarms
- Dual-way bidirectional talk with echo suppression
- Receive visitor notifications, leave audio & video messages, remote view, remote unlock & 2-way talk
- Desktop mounting bracket available (sold separately)