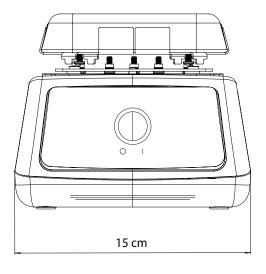

| Specifications         |                                    |
|------------------------|------------------------------------|
| Function               | Heating                            |
| Capacity               | 1000 mL                            |
| Hot Plate Construction | Ceramic                            |
| Hot Plate Size         | 102 x 102 mm                       |
| Fixed Temperature      | 500°C                              |
| Power                  | 230V, 0.25A, 50/60Hz               |
| Power Consumption      | 200 W                              |
| Safety Certification   | CE; TUV                            |
| Working Environment    | 5°C to 40°C, 80%RH, non-condensing |
| Dimensions (L x W x H) | 20.1 x 15.2 x 12.7 cm              |