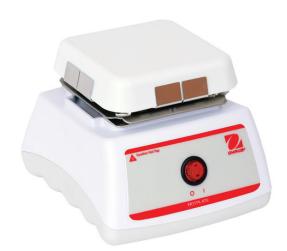

## Lab Hot Plate Fixed Temperature Mini Ohaus

- Fixed temperature hotplate
- Easy to clean, chemical resistant ceramic hotplate
- Easy to clean, chemical resistant cool-touch valox polymer housing
- Compact size

## **Description**

The OHAUS Mini Hotplate is a are rugged, compact unit that can heat up to 1000 ml of liquid. These hotplates are ideal for educational and other lab environments. It features a 102 x 102 mm, easy-to-clean chemical resistant ceramic top plate and cool-touch valox polymer housing.