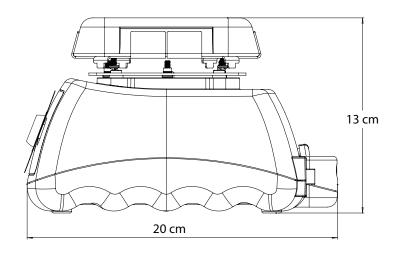

| Specifications         |                                    |
|------------------------|------------------------------------|
| Function               | Heating                            |
| Capacity               | 1000 mL                            |
| Hot Plate Construction | Ceramic                            |
| Hot Plate Size         | 102 x 102 mm                       |
| Fixed Temperature      | 500°C                              |
| Power                  | 230V, 0.25A, 50/60Hz               |
| Power Consumption      | 200 W                              |
| Safety Certification   | CE; TUV                            |
| Working Environment    | 5°C to 40°C, 80%RH, non-condensing |
| Dimensions (L x W x H) | 20.1 x 15.2 x 12.7 cm              |