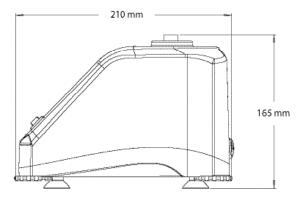

### **Dimensions**

#### Includes

Cup Head, 7.6 cm Head, 7.6 cm Rubber Head Cover

| Specifications               |                    |
|------------------------------|--------------------|
| Speed Range 230V (RPM)       | 2500               |
| Orbit (mm)                   | 4.9                |
| Controls                     | None               |
| Duty Rating                  | Intermittent duty  |
| Dimensions<br>(L x W x H cm) | 21.1 x 12.2 x 16.5 |
| Ship Weight (kg)             | 4.5                |