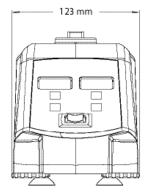

### **Dimensions**

#### Includes

Cup Head, 7.6 cm Head, 7.6 cm Rubber Head Cover

| Specifications               |                    |
|------------------------------|--------------------|
| Speed Range 230V (RPM)       | 2500               |
| Orbit (mm)                   | 4.9                |
| Controls                     | None               |
| Duty Rating                  | Intermittent duty  |
| Dimensions<br>(L x W x H cm) | 21.1 x 12.2 x 16.5 |
| Ship Weight (kg)             | 4.5                |