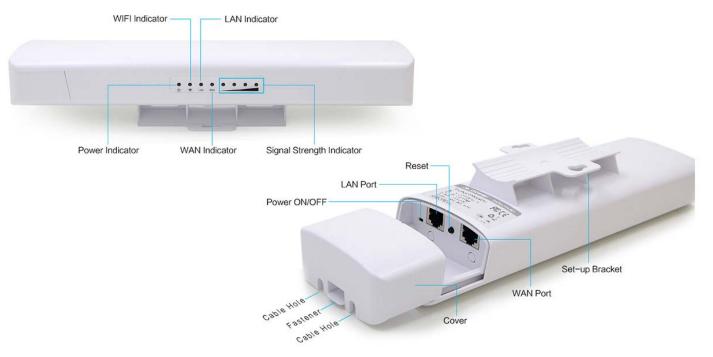

N RJ45                              |
|                        | 1 x 10/100Mbps LAN RJ45                              |
|                        | 1 x Reset Button                                     |
|                        | 1 x PoE Switch                                       |
| Indicator Lights       | Power \ WAN \ LAN \ WiFi \ Signal strength           |
| Power                  | PoE Power Supply (802.3af) / 48V 0.32A Power Adapter |
| Power Consumption      | <8W                                                  |
| Installation           | Wall Mount / Pole Mount                              |
| Ingress Protection     | IP65                                                 |
| Physical Features      | 262 x 80 x 53mm                                      |

## **Device Diagram**