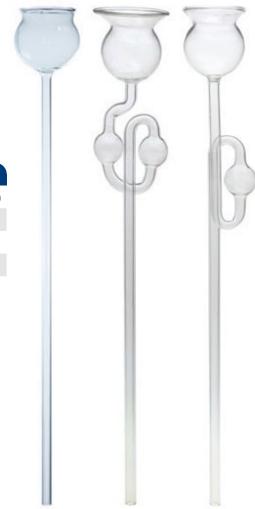

## **Straight Thistle Funnels**

- Design allows for safe handling of small volumes of liquid
- · Available with straight stem or in 1 or 2 bulb variants
- Made from high quality glass

These thistle funnels are designed for safe liquid handling. They may be passed through a bung or clamped in place. Thistle funnels are useful when a small volume of liquid must be added to another piece of labware and other funnels have stems that are not long enough.

| Dimensions |          |             |                   |                    |
|------------|----------|-------------|-------------------|--------------------|
| Part No.   | Type     | Length (mm) | Top Diameter (mm) | Stem Diameter (mm) |
| LG1521-1   | Straight | 350         | 40                | 7–8                |
| LG1523-1   | 1 Bulb   | 350         | 40                | 7–8                |
| LG1524-1   | 2 Bulb   | 350         | 40                | 7–8                |