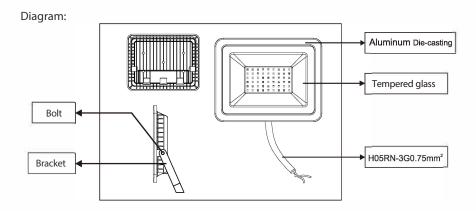

## Specification:

| Voltage       | AC 185-265V                                                                        |               |               |               |               |              |              |              |
|---------------|------------------------------------------------------------------------------------|---------------|---------------|---------------|---------------|--------------|--------------|--------------|
| Power factor  | >0.9                                                                               |               |               |               |               |              |              |              |
| Wattage       | 10W                                                                                | 20W           | 30W           | 50W           | 100W          | 150W         | 200W         | 300W         |
| Lumen         | 800lm                                                                              | 1600lm        | 2400lm        | 4000lm        | 8000lm        | 12000lm      | 16000lm      | 24000lm      |
| Lamp type     | SMD2835                                                                            |               |               |               |               |              |              |              |
| CRI           | >80                                                                                |               |               |               |               |              |              |              |
| Material      | Aluminum Die-casting                                                               |               |               |               |               |              |              |              |
| Beam angle    | 120 °                                                                              |               |               |               |               |              |              |              |
| Products size | 103x83x24mm                                                                        | 121x95.5x27mm | 1s0x122x305mm | 6x160x30.5mml | 270x21 0x30mm | 330x250x32mm | 370x270x32mm | 445x335x45mm |
| Color Temp    | Warm white: 2700-3000K, Natural white: 4000-4500K, Daylight: 6000-6500K, CCT , RGB |               |               |               |               |              |              |              |
| Work Temp     | -20 ° C50 ° C                                                                      |               |               |               |               |              |              |              |
| Protection    | IP65                                                                               |               |               |               |               |              |              |              |
| Housing color | Black                                                                              |               |               |               |               |              |              |              |