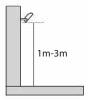

### Installation:

4-Ensure the terminal connection is made inside

a suitable IP66 rated junction box.(not inluded)

3-Only use a round cable supplied to connect this fitting.(6mm Diameter minimum)

This is required norder to create a goodwater seal whenconnected othefitting.

L= Brown (1)= Green/Yellow

From Flood Light From IP66 Rated Junction Box

N = Blur

L = Brown or Red ( = Green/Yellow

N = Blue or Black

5-Install the LED flood lights on the ground, wall or ceiling.

This product should be disposed of responsibly at the end of its life. Please recycle where facilities exist. Check with your Local Authority or retailer for recycling advice (Waste Electrical and Electronic Equipment Directive)