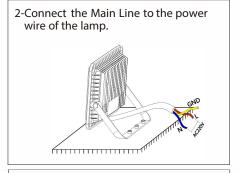

### Installation:

4-Ensure the terminal connection is made inside

a suitable IP66 rated junction box.(not inluded)

3-Only use a round cable supplied to connect this fitting.(6mm Diameter minimum)

This is required norder to create a goodwater seal whenconnected othefitting.

L= Brown (1)= Green/Yellow

From Flood Light From IP66 Rated Junction Box

N = Blur

L = Brown or Red ( = Green/Yellow

N = Blue or Black

5-Install the LED flood lights on the ground, wall or ceiling.

This product should be disposed of responsibly at the end of its life. Please recycle where facilities exist. Check with your Local Authority or retailer for recycling advice (Waste Electrical and Electronic Equipment Directive)