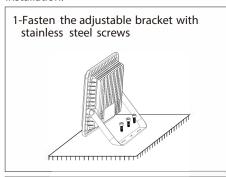

#### Fixing instructions

- Do not wire this lantern into the lighting circuit use a switched fuse spur.
- This fittingmust be earthed. contact a qualified electrician to install a suitable earth facility.
- Ensure the electricity is turned off at the mains before installing or maintaining any electrical fitting.
- Please note: For new installations, check for any electrical cables or pipe work (gas/water) in the vicinity of the intended mounting point for this product, before proceeding with the installation.