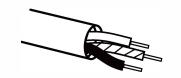

### Installation:

4-Ensure the terminal connection is made inside

a suitable IP66 rated junction box.(not inluded)

3-Only use a round cable supplied to connect this fitting.(6mm Diameter minimum)

This is required norder to create a goodwater seal whenconnected othefitting.