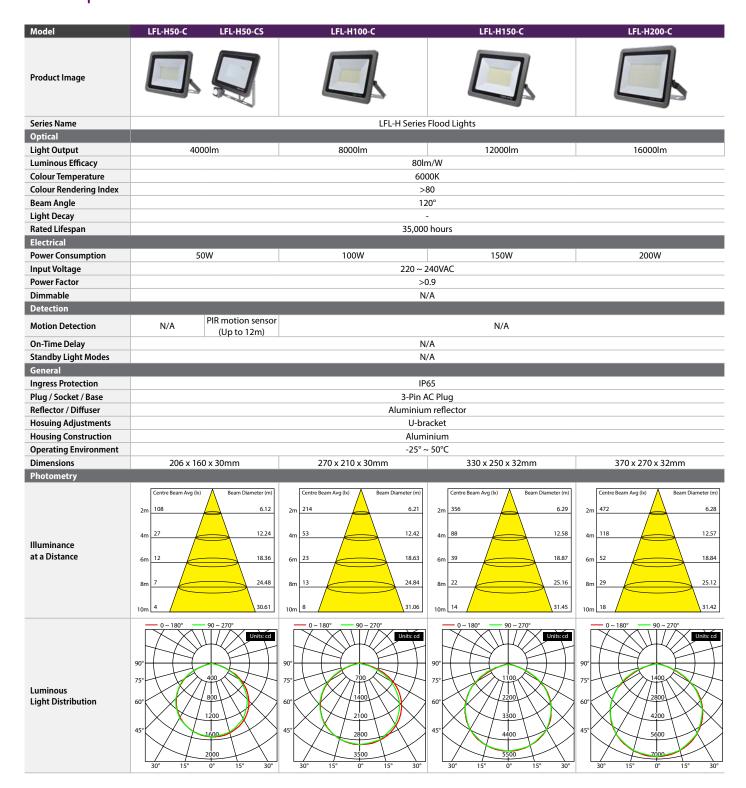

## **Series Specifications**

## Ordering Information

| Туре                                         | Serie | s Wattage                                          | Colour Temperature |
|----------------------------------------------|-------|----------------------------------------------------|--------------------|
| LFL                                          | - H   | 50 (50W)<br>100 (100W)<br>150 (150W)<br>200 (200W) | - C (Cool White)   |
| LFL-H50-C: 50W LED flood light in cool white |       |                                                    |                    |