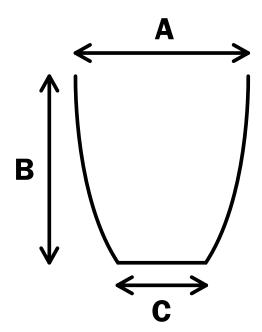

| Dimensions  |           |        |        |        |
|-------------|-----------|--------|--------|--------|
| Product No. | Size (ml) | A (mm) | B (mm) | C (mm) |
| LC1266-25   | 25        | 35     | 33     | 23     |
| LC1266-35   | 35        | 32     | 47     | 25     |
| LC1266-50   | 50        | 39     | 52     | 28     |