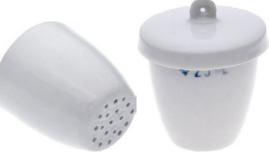

## Porcelain Gooch Crucible Filters

- Useful for filtering small volumes of liquid
- Includes lid

A 25ml porcelain Gooch crucible filter. Ideal for science lab experiments. These crucibles are perfect for filtering small volumes of liquid. They have drilled holes in the base and are available in several sizes.