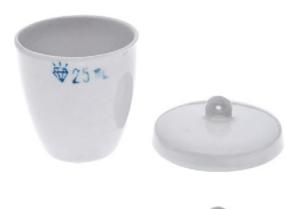

## Porcelain Gooch Crucible Filters

- Useful for filtering small volumes of liquid
- Includes lid

A 25ml porcelain Gooch crucible filter. Ideal for science lab experiments. These crucibles are perfect for filtering small volumes of liquid. They have drilled holes in the base and are available in several sizes.