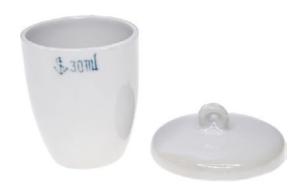

## Porcelain Tall Form Crucibles with Lids

- Useful for heating applications in the lab
- Includes lid

Tall form porcelain crucibles with lids. Ideal labware for heating in science lab experiments. Pair these crucibles with a pipe clay triangle, tripod and Bunsen burner for a great heating setup.