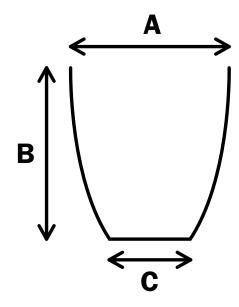

| Dimensions  |           |        |        |        |
|-------------|-----------|--------|--------|--------|
| Product No. | Size (ml) | A (mm) | B (mm) | C (mm) |
| LC1262-20   | 20        | 38     | 41     | 24     |
| LC1262-25   | 25        | 38     | 41     | 25     |
| LC1262-30   | 30        | 39     | 45     | 25     |
| LC1262-35   | 35        | 41     | 49     | 26     |
| LC1262-40   | 40        | 42     | 52     | 26     |
| LC1262-50   | 50        | 43     | 56     | 28     |