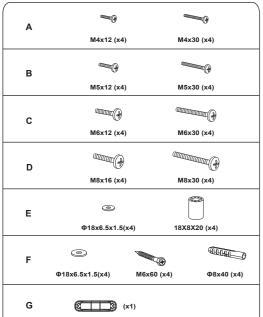

confirmed prior to installation.



Do not install on a structure that is prone to vibration, movement or chance of impact. Failure to do so could result in damage to the display and/or damage to the mounting surface.



Do not install near heater, fireplace, direct sunlight, air conditioning or any other source of direct heat energy. Failure to do so may result in damage to the display and could increase the risk of fire.



At least two qualified people should perform the installation procedure. Injury and/or damage can result from dropping or mishandling the display.



Recommended mounting surfaces: wooden studs and solid-flat concrete. If the mount is to be installed on any surface other than wooden studs, use suitable hardware (which is commercially













# PARTS INCLUDED





## **▶** INSTALLATION







Distributed by:

TechBrands by Electus Distribution Pty.Ltd. NSW 2116 Australia

Ph: 1300 738 555 Int'l: +61 2 8832 3200 Fax: 1300 738 500

www.techbrands.com