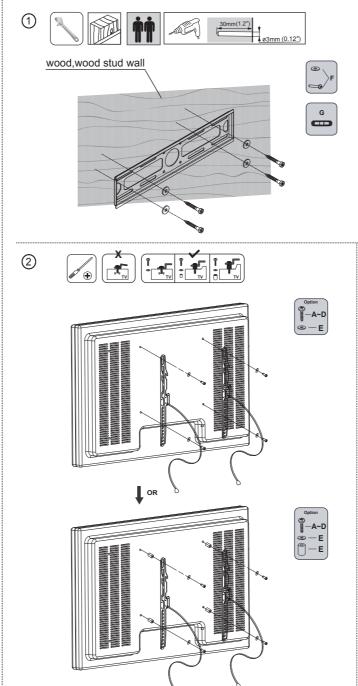

A secure structure must support the weight or load of the display, When mounting to a wall that contains wooden studs, dead center of the wooden stud must be confirmed prior to installation.

Do not install on a structure that is prone to vibration, movement or chance of impact. Failure to do so could result in damage to the display and/or damage to the mounting surface.

At least two qualified people should perform the installation procedure. Injury and/or damage can result from dropping or mishandling the display.

Recommended mounting surfaces: wooden studs and solid-flat concrete. If the mount is to be installed on any surface other than wooden studs, use suitable hardware (which is commercially