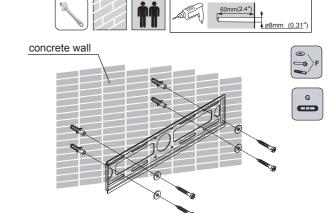

At least two qualified people should perform the installation procedure. Injury and/or damage can result from dropping or mishandling the display.

Recommended mounting surfaces: wooden studs and solid-flat concrete. If the mount is to be installed on any surface other than wooden studs, use suitable hardware (which is commercially