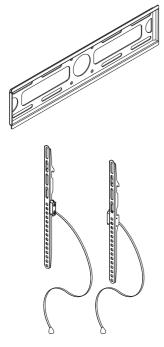

be confirmed prior to installation.



Do not install on a structure that is prone to vibration, movement or chance of impact. Failure to do so could result in damage to the display and/or damage to the mounting surface.



Do not install near heater, fireplace, direct sunlight, air conditioning or any other source of direct heat energy. Failure to do so may result in damage to the display and could increase the risk of fire.



At least two qualified people should perform the installation procedure. Injury and/or damage can result from dropping or mishandling the display.



Recommended mounting surfaces: wooden studs and solid-flat concrete. If the mount is to be installed on any surface other than wooden studs, use suitable hardware (which is commercially













# PARTS INCLUDED





## **▶** INSTALLATION







Distributed by:

TechBrands by Electus Distribution Pty.Ltd. NSW 2116 Australia

Ph: 1300 738 555 Int'l: +61 2 8832 3200 Fax: 1300 738 500

www.techbrands.com