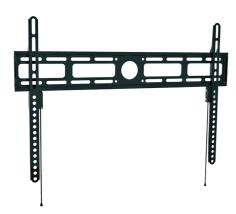

#### LCD TV Wall Bracket 32"-70"

Max.VESA600x400

45kg(99lbs) max.

32" - 70"(81-178cm)

CW-2882 **User Manual** 

# PARTS INCLUDED