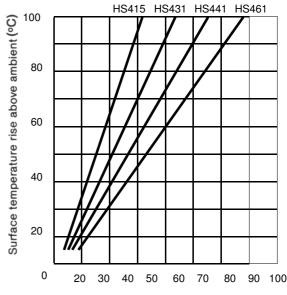

## HS410 SERIES heatsink extrusion

| Standard<br>Length | Type No.    | Finish         |  |
|--------------------|-------------|----------------|--|
| 40mm               | HS415       | Black Anodised |  |
| 75mm               | HS431       | Black Anodised |  |
| 100mm              | HS441       | Black Anodised |  |
| 150mm              | HS461       | Black Anodised |  |
| 1m                 | HS410<br>1M | Plain          |  |
| 2m                 | HS410<br>2M | Plain          |  |

## Special Feature

K&W heatsinks are also available prepunched with a universal package mounting punch.

This universal punch suits TO-3, TO-66, and TO-220 semiconductor packages.

Power dissipation (watts)