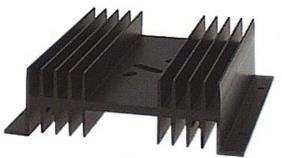

K&W heatsinks are designed for medium to high power semiconductors. These heatinks are of a multi-fin type design with good thermal resistance qualities and are extruded with the provision for vertical mounting (VM) which enhances rapid heat dissipation. The heatsinks can also be mounted in the conventional horizontal position.