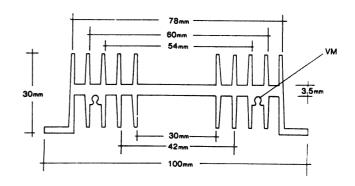

K&W heatsinks are designed for medium to high power semiconductors. These heatinks are of a multi-fin type design with good thermal resistance qualities and are extruded with the provision for vertical mounting (VM) which enhances rapid heat dissipation. The heatsinks can also be mounted in the conventional horizontal position.