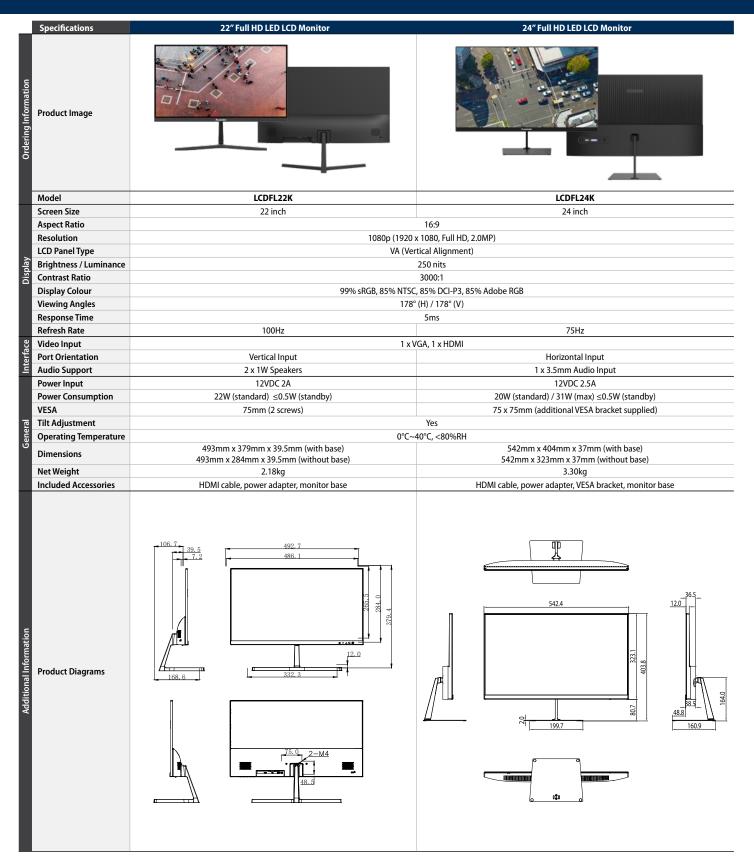

## Purpose-built for 24/7 display.

LCD-K Series: Surveillance grade Full HD monitors, available in 22" and 24"

Flashview LCD-K series monitors are built for 24/7 continuous video displays used in surveillance applications. They are affordable and reliable, offering up to Full HD 1080p display resolution, support for audio and wide viewing angles. They also interface well with cabinets and wall brackets for use in a variety of applications.

- Full HD resolution displays in 22" & 24"
- Adaptive sync to prevent image lagging
- 5ms low response time for smooth operation
- VESA mountable plus tilt adjustable bases
- Supports VGA and HDMI video inputs
- Built-in speakers (22"); 3.5mm audio out (24")
- VA vertical alignment LCD panel technology
- Extra wide viewing angles 178° (H) x 178° (V)

Full HD 1080p Resolution

**Surveillance Grade Displays** 

**Speakers or Audio Output** 

Your local Flashview professional: