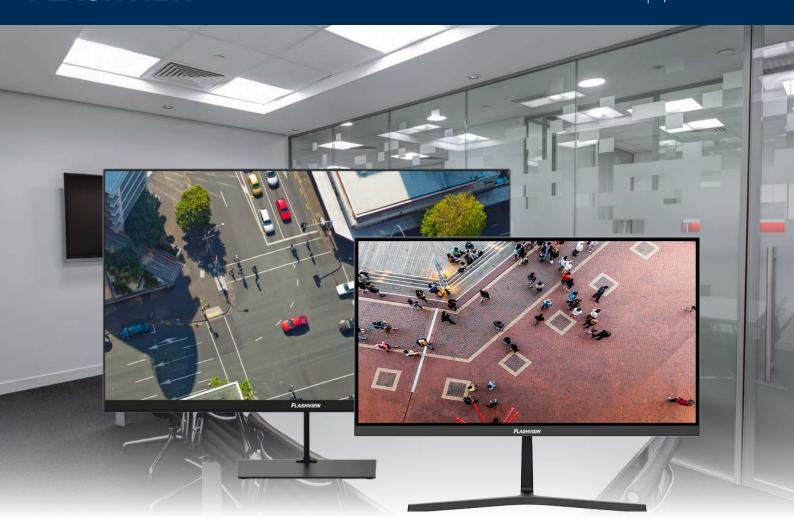

## Purpose-built for 24/7 display.

LCD-K Series: Surveillance grade Full HD monitors, available in 22" and 24"

Flashview LCD-K series monitors are built for 24/7 continuous video displays used in surveillance applications. They are affordable and reliable, offering up to Full HD 1080p display resolution, support for audio and wide viewing angles. They also interface well with cabinets and wall brackets for use in a variety of applications.

- Full HD resolution displays in 22" & 24"
- Adaptive sync to prevent image lagging
- 5ms low response time for smooth operation
- VESA mountable plus tilt adjustable bases
- Supports VGA and HDMI video inputs
- Built-in speakers (22"); 3.5mm audio out (24")
- VA vertical alignment LCD panel technology
- Extra wide viewing angles 178° (H) x 178° (V)