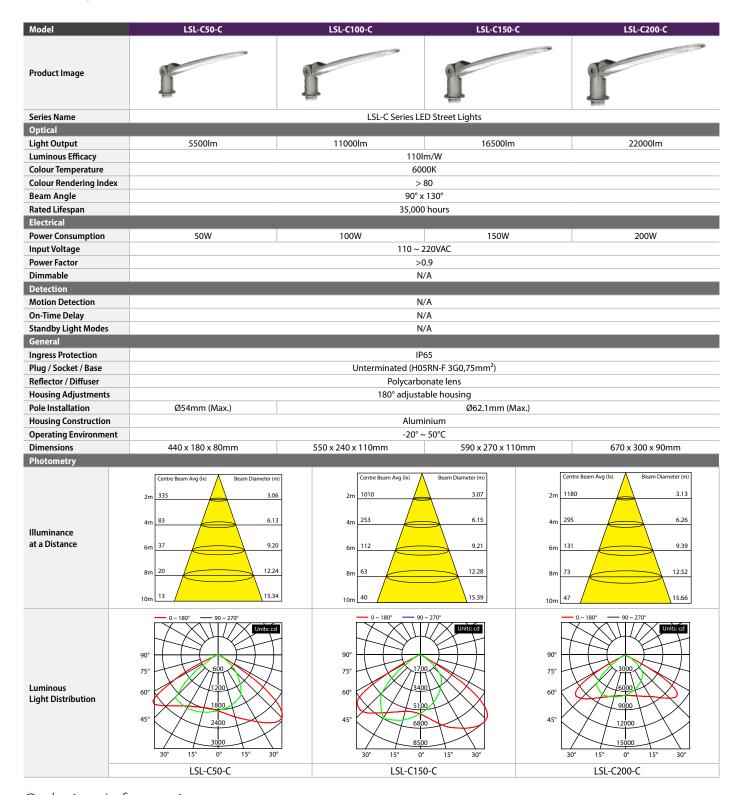

. Fitted with driver-on-board technology, these luminaires offer impressive lighting in a compact, weather resistant aluminium chassis.

LSL-C Series lights feature a 180° adjustable pole mount and can be fitted to vertical or angled fittings. They are ideal for illumination in street lighting applications, in area lighting for public spaces and for general purpose lighting in a variety of commercial and industrial building environments.

- Available in 50W, 100W, 150W and 200W models
- High 110lm/W luminous efficacy for energy efficiency
- Long lifespan LED lighting: rated for up to 35,000 hours
- Driver-on-board technology for compact size & affordability
- Slimline, aluminium, IP65 weather rated enclosure
- Adjustable base with 180° of vertical rotation



## **Series Specifications**



## Ordering Information

| Туре | Series | Wattage                                            | Colour Temperature      |
|------|--------|----------------------------------------------------|-------------------------|
| LSL  | - C    | 50 (50W)<br>100 (100W)<br>150 (150W)<br>200 (200W) | - C (Cool White)        |
|      |        | LSL-C50-C: 50W LED str                             | eet light in cool white |