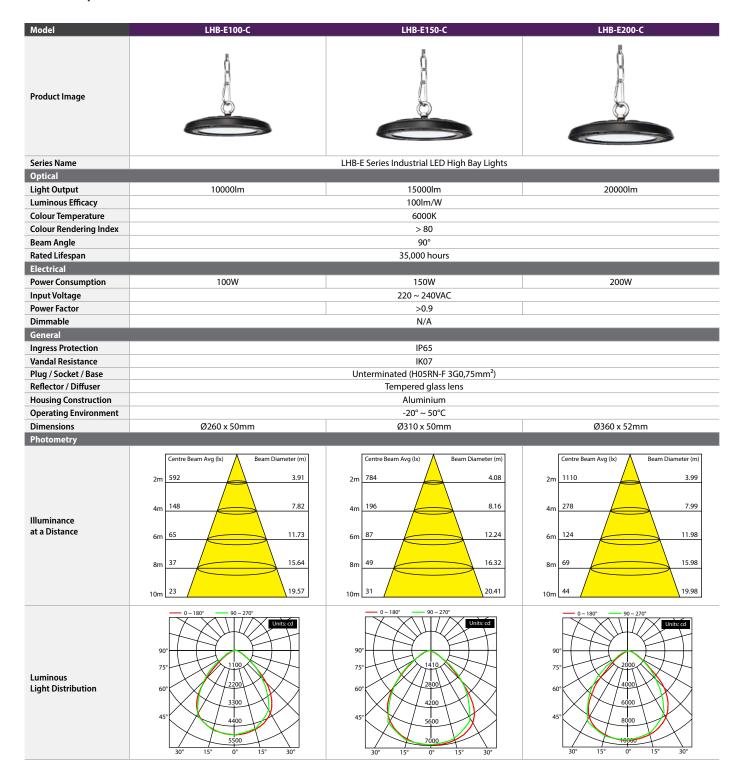

0W models

The LHB-E Series high bay lights deliver energy efficient lighting to commercial applications. They are built with a weather resistant housing and IK07 rated vandal resistant tampered glass lens. Each light has a compact, robust aluminium body and comes in a cool white colour temperature.

The LHB-E series delivers ideal lighting conditions in areas with high ceilings, such as warehouses, sporting facilities and exhibition halls.

- Available in 100W, 150W and 200W models
- Slim economical design, and aluminum construction
- IK07 rated vandal resistant strong tempered glass lens
- IP65 rated weather resistance for outdoor use
- Long lifespan LED lighting: rated for up to 35,000 hours
- Integrated, on-board LED driver for streamlined installation



## **Series Specifications**



## Ordering Information

| E | 100 (100W)<br>150 (150W)<br>200 (200W) | -                          | C (Cool White) |
|---|----------------------------------------|----------------------------|----------------|
|   | E                                      | E 150 (150W)<br>200 (200W) | E 150 (150W) - |