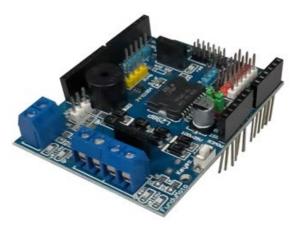

## L298P Dual Motor Drive Shield ARD2-1021

- Control DC motors and two & four-phase stepper motors
- Drive current up to 2A
- 8 high-speed Schottky diodes for protection

## Description

This L298P Motor Shield DC motor drives uses a dedicated high-power L298N motor driver chip. Directly drive DC motors and two-phase & four-phase stepper motors. Features drive current up to 2A & motor output using eight high-speed Schott Schottky diodes for protection. The circuit can be directly plugged into an Arduino for user-friendly operation.

### **Specifications**

| an a |                    |
|------------------------------------------|--------------------|
| Logical Input Voltage                    | 5.0V               |
| Driving Input Voltage                    | 6.5–12V            |
| Logical Operating Current                | <36mA              |
| <b>Driving Operating Current</b>         | <2A                |
| <b>Maximum Power Dissipation</b>         | 25W @ 75°C         |
| Dimensions                               | 69mm x 56mm x 36mm |
| Weight                                   | 37g                |