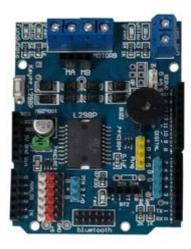

## L298P Dual Motor Drive Shield ARD2-1021

- Control DC motors and two & four-phase stepper motors
- Drive current up to 2A
- 8 high-speed Schottky diodes for protection

## Description

This L298P Motor Shield DC motor drives uses a dedicated high-power L298N motor driver chip. Directly drive DC motors and two-phase & four-phase stepper motors. Features drive current up to 2A & motor output using eight high-speed Schott Schottky diodes for protection. The circuit can be directly plugged into an Arduino for user-friendly operation.

### **Specifications**

| an a |                    |
|------------------------------------------|--------------------|
| Logical Input Voltage                    | 5.0V               |
| Driving Input Voltage                    | 6.5–12V            |
| Logical Operating Current                | <36mA              |
| <b>Driving Operating Current</b>         | <2A                |
| <b>Maximum Power Dissipation</b>         | 25W @ 75°C         |
| Dimensions                               | 69mm x 56mm x 36mm |
| Weight                                   | 37g                |