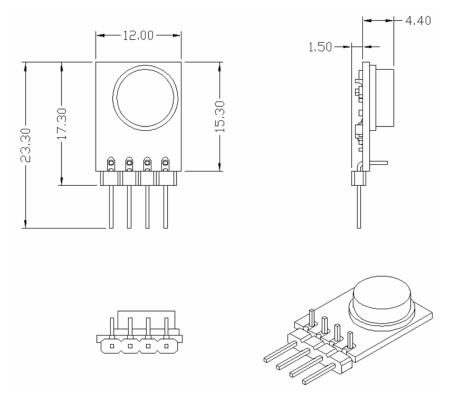

| Freq   | Frequency range                  |      | 433.92 |      | MHz   |
| Fo     | Frequency offset                 |      | ±75    |      | KHz   |
| Pout   | Output power @ 3V                |      | 10     |      | dBm   |
|        | Output power @ 5V                |      | 17     |      | ubili |
| DR_ask | ASK data rate                    | 0.2  | 5      | 9.6  | kbps  |
| Temp   | Operating temperature range      | -20  | 25     | 70   | °C    |
| Idd_t  | Current in transmit mode @ 10dBm |      | 24.5   |      | mA    |
| IDD_S  | Current in sleep mode            |      | 1      |      | uA    |
| ZANT   | Antenna impedance                |      | 50     |      | Ohm   |

**Table 2: DRA887TX Electrical Specifications** 

Page 1 of 2

Revision 1.00



#### **MECHANICAL DATA**



Figure 1: DRA887TX Mechanical Dimension

#### Dorji Applied Technologies

A division of Dorji Industrial Group Co., Ltd

Add.: Xinchenhuayuan 2, Dalangnanlu, Longhua, Baoan district, Shenzhen, China 518109

Tel: 0086-755-28156122
Fax.: 0086-755-28156133
Email: sales@dorji.com
Web: http://www.dorji.com

Dorji Industrial Group Co., Ltd reserves the right to make corrections, modifications, improvements and other changes to its products and services at any time and to discontinue any product or service without notice. Customers are expected to visit websites for getting newest product information before placing orders.

These products are not designed for use in life support appliances, devices or other products where malfunction of these products might result in personal injury. Customers